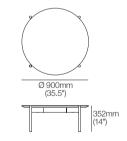

## **Eto Collection** Desks | Consoles | Occasional Tables

**Console Standard** Standard Legs, Slim Wide Drawer

CATEGORY 3

Console Select Powered Legs, Slim Wide Drawer

CATEGORY 3

Occasional Table RND 650

Occasional Table RND 900