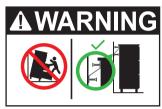

Desk Compact Standard Standard Legs, Slim Wide Drawer

CATEGORY 3

Desk Compact Select Powered Legs, Slim Wide Drawer

CATEGORY 3

Desk Compact (Standard or Select)

Effective May 2025. TIP-OVER WARNING: To help prevent TIP-OVER incidents, it is STRONGLY RECOMMENDED this product be SECURELY ANCHORED to a wall. For more information on TIP-OVER prevention visit: kingliving.com. Finishes: Tables: Frames: Anthracite. Tops: Selected King Living timber finishes or marble. Desks & Consoles: Frames: Anthracite. Tops: Selected King Living timber finishes or marble. Desks & Consoles: Frames: Anthracite. Tops: Selected King Living timber finishes or products and specifications may be made without prior notice. Images and drawings are representative of design only. Accessories not included. Cover Image: Eto Compact Desk Select with Accessory Light – shown without power source.

Effective May 2025. A TIP-OVER WARNING: To help prevent TIP-OVER incidents, it is STRONGLY RECOMMENDED this product be SECURELY ANCHORED to a wall. For more information on TIP-OVER prevention visit: kingliving.com. Finishes: Tables: Frames: Anthracite. Tops: Selected King Living timber finishes or marble. Desks & Consoles: Frames: Anthracite. Tops: Selected King Living timber finishes. Powered Legs: compatible with King Living SMART Pocket Accessories. King Living has a policy of continuous improvement, changes to products and specifications may be made without prior notice. Images and drawings are representative of design only. Accessories not included, Cover Image: Eto Compact Desk Select with Accessory Light - shown without power source.