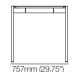

## Eto Collection Desks | Consoles | Occasional Tables

Desk Standard Standard Legs, Slim Wide Drawer Desk Select Powered Legs, Slim Wide Drawer

Desk (Standard or Select)

Top View

End View

Side View

752mm

(29.5")