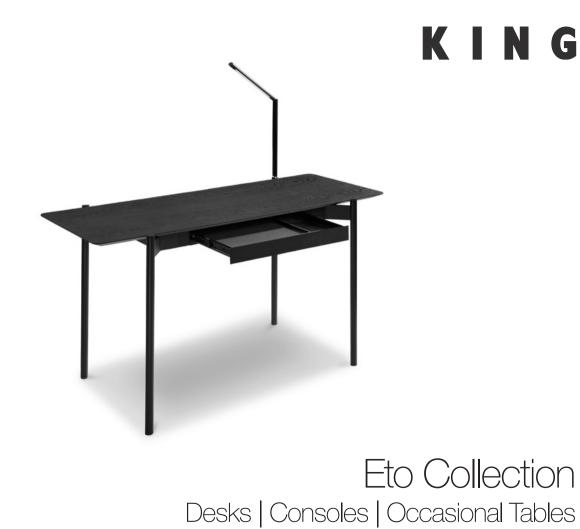

Desk Compact Standard Standard Legs, Slim Wide Drawer

CATEGORY 3

Desk Compact Select Powered Legs, Slim Wide Drawer

CATEGORY 3

Desk Compact (Standard or Select)

Effective May 2025. TIP-OVER WARNING: To help prevent TIP-OVER incidents, it is STRONGLY RECOMMENDED this product be SECURELY ANCHORED to a wall. For more information on TIP-OVER prevention visit: kingliving.com. Finishes: Tables: Frames: Anthracite. Tops: Selected King Living timber finishes or marble. Desks & Consoles: Frames: Anthracite. Tops: Selected King Living timber finishes or marble. Desks & Consoles: Frames: Anthracite. Tops: Selected King Living timber finishes or products and specifications may be made without prior notice. Images and drawings are representative of design only. Accessories not included. Cover Image: Eto Compact Desk Select with Accessory Light – shown without power source.