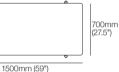

## Eto Collection Desks | Consoles | Occasional Tables

Desk Standard Standard Legs, Slim Wide Drawer Desk Select Powered Legs, Slim Wide Drawer

Desk (Standard or Select)

Top View

End View

Side View

752mm

(29.5")