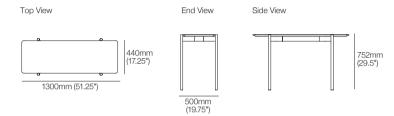

## Eto Collection Desks | Consoles | Occasional Tables

Desk Standard Standard Legs, Slim Wide Drawer Desk Select Powered Legs, Slim Wide Drawer

Desk (Standard or Select)

Top View

End View

Side View

752mm

(29.5")