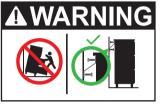

Desk Compact Standard Standard Legs, Slim Wide Drawer

CATEGORY 3

Desk Compact Select Powered Legs, Slim Wide Drawer

CATEGORY 3

Desk Compact (Standard or Select)

Effective May 2025. TIP-OVER WARNING: To help prevent TIP-OVER incidents, it is STRONGLY RECOMMENDED this product be SECURELY ANCHORED to a wall. For more information on TIP-OVER prevention visit: kingliving.com. Finishes: Tables: Frames: Anthracite. Tops: Selected King Living timber finishes or marble. Desks & Consoles: Frames: Anthracite. Tops: Selected King Living timber finishes or marble. Desks & Consoles: Frames: Anthracite. Tops: Selected King Living timber finishes or products and specifications may be made without prior notice. Images and drawings are representative of design only. Accessories not included. Cover Image: Eto Compact Desk Select with Accessory Light – shown without power source.

Effective May 2025. A TIP-OVER WARNING: To help prevent TIP-OVER incidents, it is STRONGLY RECOMMENDED this product be SECURELY ANCHORED to a wall. For more information on TIP-OVER prevention visit: kingliving.com. Finishes: Tables: Frames: Anthracite. Tops: Selected King Living timber finishes or marble. Desks & Consoles: Frames: Anthracite. Tops: Selected King Living timber finishes. Powered Legs: compatible with King Living SMART Pocket Accessories. King Living has a policy of continuous improvement, changes to products and specifications may be made without prior notice. Images and drawings are representative of design only. Accessories not included, Cover Image: Eto Compact Desk Select with Accessory Light - shown without power source.