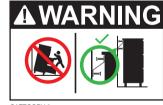

Desk Compact Standard Standard Legs, Slim Wide Drawer

CATEGORY 3

Desk Compact Select Powered Legs, Slim Wide Drawer

CATEGORY 3

Desk Compact (Standard or Select)

Effective May 2025. TIP-OVER WARNING: To help prevent TIP-OVER incidents, it is STRONGLY RECOMMENDED this product be SECURELY ANCHORED to a wall. For more information on TIP-OVER prevention visit: kingliving.com. Finishes: Tables: Frames: Anthracite. Tops: Selected King Living timber finishes or marble. Desks & Consoles: Frames: Anthracite. Tops: Selected King Living timber finishes or marble. Desks & Consoles: Frames: Anthracite. Tops: Selected King Living timber finishes or products and specifications may be made without prior notice. Images and drawings are representative of design only. Accessories not included. Cover Image: Eto Compact Desk Select with Accessory Light – shown without power source.

Effective May 2025. A TIP-OVER WARNING: To help prevent TIP-OVER incidents, it is STRONGLY RECOMMENDED this product be SECURELY ANCHORED to a wall. For more information on TIP-OVER prevention visit: kingliving.com. Finishes: Tables: Frames: Anthracite. Tops: Selected King Living timber finishes or marble. Desks & Consoles: Frames: Anthracite. Tops: Selected King Living timber finishes. Powered Legs: compatible with King Living SMART Pocket Accessories. King Living has a policy of continuous improvement, changes to products and specifications may be made without prior notice. Images and drawings are representative of design only. Accessories not included, Cover Image: Eto Compact Desk Select with Accessory Light - shown without power source.