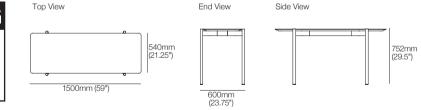

## Eto Collection Desks | Consoles | Occasional Tables

Desk Standard Standard Legs, Slim Wide Drawer Desk Select Powered Legs, Slim Wide Drawer

Desk (Standard or Select)

Top View

End View

Side View

752mm

(29.5")