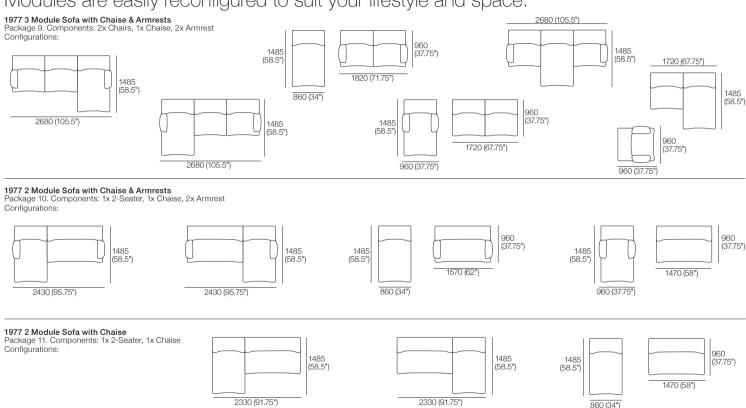

## 1977 Sofa Packages

Modules are easily reconfigured to suit your lifestyle and space.

Effective May 2024. Universal Joiner. Module/Package dimensions are indicative, some variance may occur dependent on upholstery, leg, and joiner use. \*Upholstery dimension guide: **Tempest**: Dimensions as above. King Living has a policy of continuous improvement, changes to products and specifications may be made without prior notice. Images and drawings are representative of design only. Accessories not included.