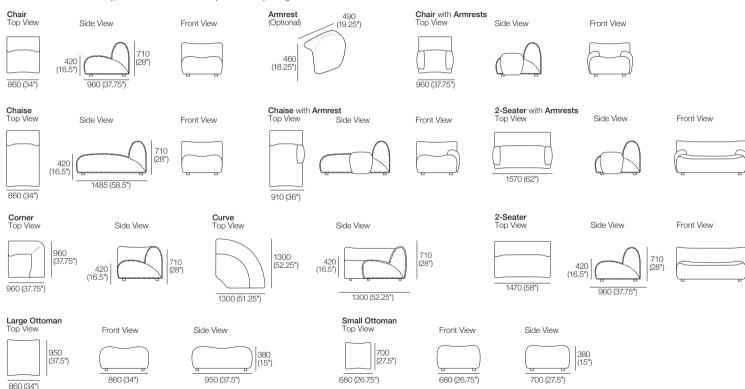

## 1977 Sofa Modules

#### 1977 Sofa Modules:

Purchase modules individually, or choose from convenient pre-selected packages.

Effective May 2024. Universal Joiner. Module/Package dimensions are indicative, some variance may occur dependent on upholstery, leg, and joiner use. \*Upholstery dimension guide: **Tempest**: Dimensions as above. King Living has a policy of continuous improvement, changes to products and specifications may be made without prior notice. Images and drawings are representative of design only. Accessories not included.