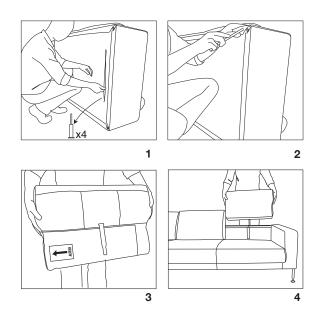

# Opera Assembly Instructions

## Two people are required for safe assembly.

## **Opening Box**

Ensure that you DO NOT push your knife too far into the box when cutting it open. Lift the cardboard with one hand while cutting, thereby keeping the blade well away from your furniture.

To assemble your furniture please follow the steps below.

® G