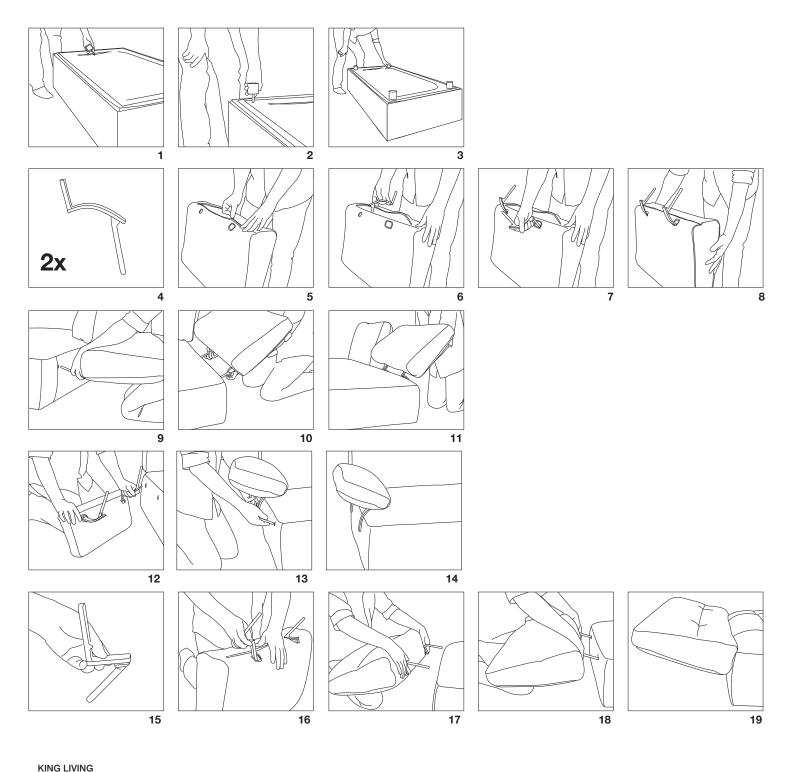

# Houdini Assembly Instructions

# Two people are required for safe assembly.

## **Opening Box**

Ensure that you DO NOT push your knife too far into the box when cutting it open. Lift the cardboard with one hand while cutting, thereby keeping the blade well away from your furniture.

To assemble your furniture please follow the steps below.

CUSTOMER CARE: 22 AUSTRALIA: 7353 ' 1300 135 464 Т DT201 Ε