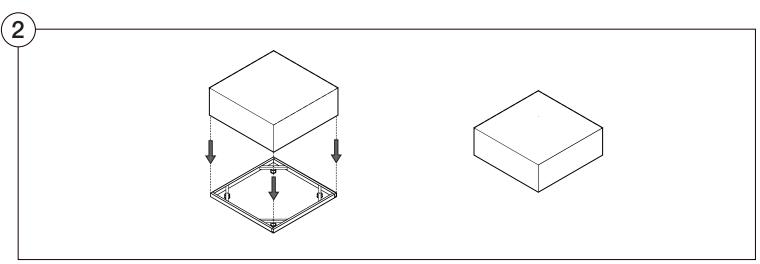

# **Monument OT**

# Assembly Instructions

Two people are required for safe assembly.

## **Opening Boxes**

DO NOT use a knife to open the King Living boxes as you may damage your furniture.

Peel off the tape, then lift & seperate the cardboard flaps to open.

Assemble your furniture by following the steps below.