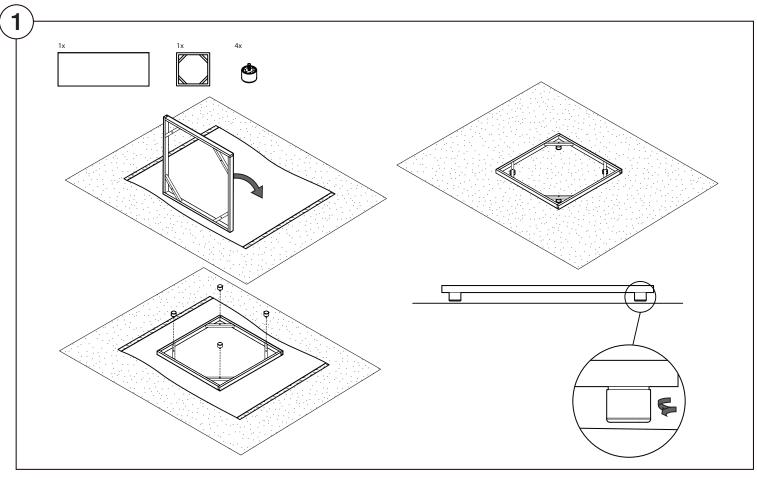

# **Monument OT**

# Assembly Instructions

Two people are required for safe assembly.

## **Opening Boxes**

DO NOT use a knife to open the King Living boxes as you may damage your furniture.

Peel off the tape, then lift & seperate the cardboard flaps to open.

Assemble your furniture by following the steps below.