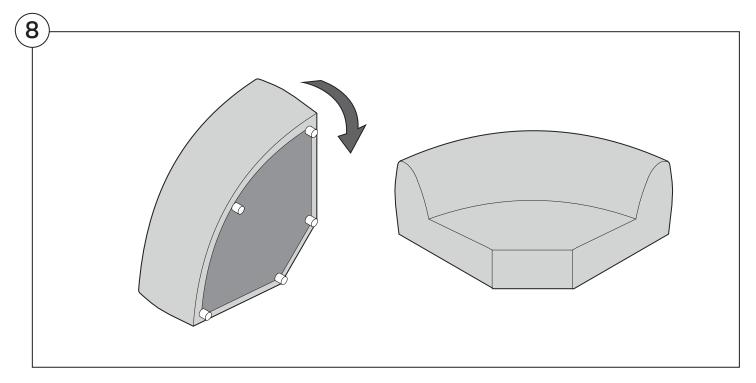

ng as you may damage your furniture. Peel off the tape, then lift & separate the cardboard flaps to open.

Assemble your furniture by following the instructions below.







#### 1977 Sofa

#### Cover Removal & Installation | User Guide

See Instruction Steps: Chair | Chaise | 2-Seater







See Instruction Steps: Corner | Curve





See Instruction Steps: Ottoman



See Instruction Steps: High Back



#### Cover Removal: Chair | Chaise | 2-Seater











# Cover Installation: Chair | Chaise | 2-Seater





















# Cover Removal: High Back













# **Cover Installation:** High Back





















### Cover Removal: Corner













#### Cover Installation: Corner

















# Cover Removal: Curve













### Cover Installation: Curve

















# Cover Removal: Ottoman







# Cover Installation: Ottoman