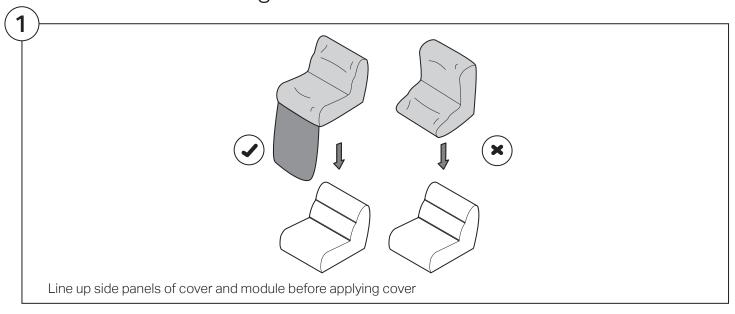

#### 1977 Sofa

# Assembly | User Guide

Two people are required for safe assembly

#### **Opening Boxes:**

DO NOT use a knife to open the packaging as you may damage your furniture. Peel off the tape, then lift & separate the cardboard flaps to open.

Assemble your furniture by following the instructions below.







#### 1977 Sofa

#### Cover Removal & Installation | User Guide

See Instruction Steps: Chair | Chaise | 2-Seater







See Instruction Steps: Corner | Curve





See Instruction Steps: Ottoman



See Instruction Steps: High Back



#### Cover Removal: Chair | Chaise | 2-Seater











# Cover Installation: Chair | Chaise | 2-Seater





















# Cover Removal: High Back













# **Cover Installation:** High Back





















### Cover Removal: Corner













#### Cover Installation: Corner

















# Cover Removal: Curve













### Cover Installation: Curve

















# Cover Removal: Ottoman







# Cover Installation: Ottoman