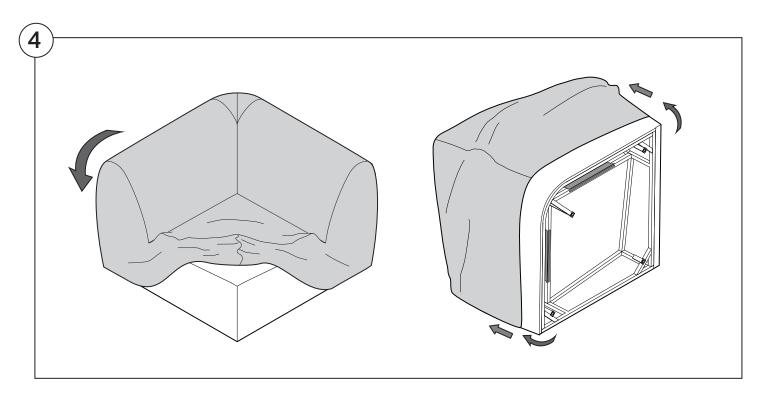

ofa

# Assembly | User Guide

Two people are required for safe assembly

#### **Opening Boxes:**

DO NOT use a knife to open the packaging as you may damage your furniture. Peel off the tape, then lift & separate the cardboard flaps to open.

Assemble your furniture by following the instructions below.







#### 1977 Sofa

#### Cover Removal & Installation | User Guide

See Instruction Steps: Chair | Chaise | 2-Seater







See Instruction Steps: Corner | Curve





See Instruction Steps: Ottoman



See Instruction Steps: High Back



#### Cover Removal: Chair | Chaise | 2-Seater











# Cover Installation: Chair | Chaise | 2-Seater





















# Cover Removal: High Back













# **Cover Installation:** High Back





















### Cover Removal: Corner













#### Cover Installation: Corner

















# Cover Removal: Curve













### Cover Installation: Curve

















# Cover Removal: Ottoman







# Cover Installation: Ottoman