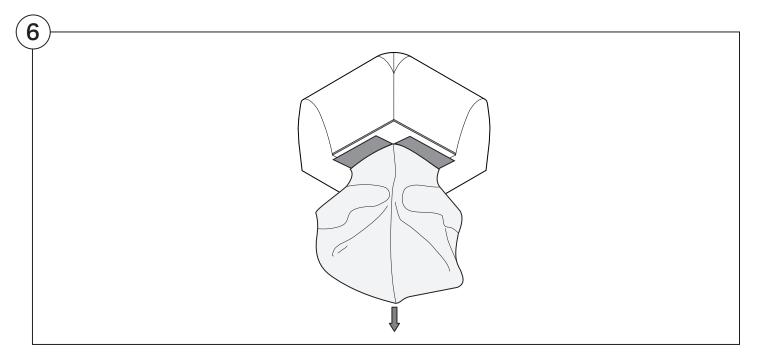

# Assembly | User Guide

Two people are required for safe assembly

#### **Opening Boxes:**

DO NOT use a knife to open the packaging as you may damage your furniture. Peel off the tape, then lift & separate the cardboard flaps to open.

Assemble your furniture by following the instructions below.







#### 1977 Sofa

#### Cover Removal & Installation | User Guide

See Instruction Steps: Chair | Chaise | 2-Seater







See Instruction Steps: Corner | Curve





See Instruction Steps: Ottoman



See Instruction Steps: High Back



#### Cover Removal: Chair | Chaise | 2-Seater











# Cover Installation: Chair | Chaise | 2-Seater





















# Cover Removal: High Back













# **Cover Installation:** High Back





















### Cover Removal: Corner













#### Cover Installation: Corner

















# Cover Removal: Curve













### Cover Installation: Curve

















# Cover Removal: Ottoman







# Cover Installation: Ottoman