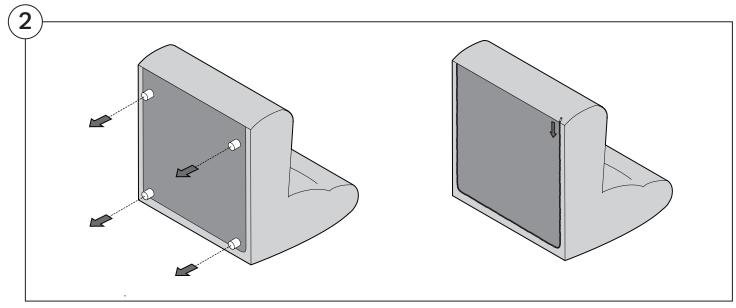

#### 1977 Sofa

# Assembly | User Guide

Two people are required for safe assembly

#### **Opening Boxes:**

DO NOT use a knife to open the packaging as you may damage your furniture. Peel off the tape, then lift & separate the cardboard flaps to open.

Assemble your furniture by following the instructions below.







#### 1977 Sofa

#### Cover Removal & Installation | User Guide

See Instruction Steps: Chair | Chaise | 2-Seater







See Instruction Steps: Corner | Curve





See Instruction Steps: Ottoman



See Instruction Steps: High Back



#### Cover Removal: Chair | Chaise | 2-Seater











# Cover Installation: Chair | Chaise | 2-Seater





















# Cover Removal: High Back













# **Cover Installation:** High Back





















### Cover Removal: Corner













#### Cover Installation: Corner

















# Cover Removal: Curve













### Cover Installation: Curve

















# Cover Removal: Ottoman







# Cover Installation: Ottoman