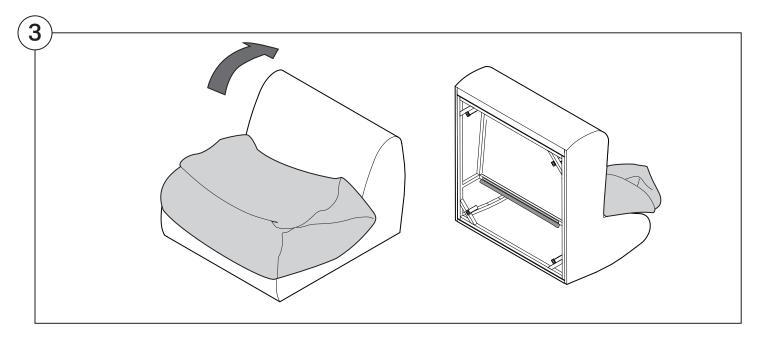

#### 1977 Sofa

# Assembly | User Guide

Two people are required for safe assembly

#### **Opening Boxes:**

DO NOT use a knife to open the packaging as you may damage your furniture. Peel off the tape, then lift & separate the cardboard flaps to open.

Assemble your furniture by following the instructions below.







#### 1977 Sofa

#### Cover Removal & Installation | User Guide

See Instruction Steps: Chair | Chaise | 2-Seater







See Instruction Steps: Corner | Curve





See Instruction Steps: Ottoman



See Instruction Steps: High Back



#### Cover Removal: Chair | Chaise | 2-Seater











# Cover Installation: Chair | Chaise | 2-Seater





















# Cover Removal: High Back













# **Cover Installation:** High Back





















### Cover Removal: Corner













#### Cover Installation: Corner

















# Cover Removal: Curve













### Cover Installation: Curve

















# Cover Removal: Ottoman







# Cover Installation: Ottoman