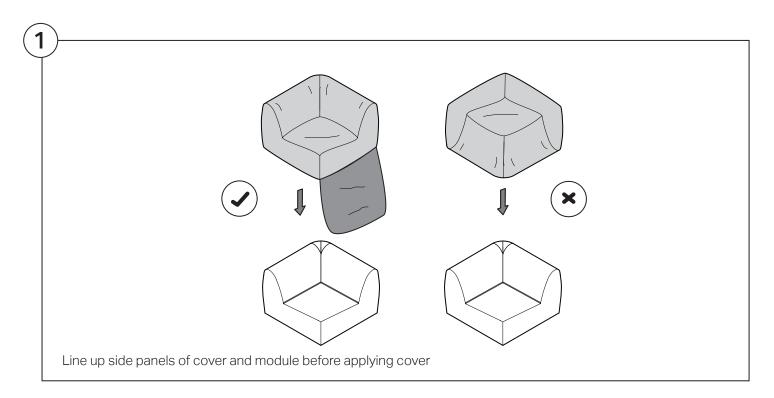

e are required for safe assembly

#### **Opening Boxes:**

DO NOT use a knife to open the packaging as you may damage your furniture. Peel off the tape, then lift & separate the cardboard flaps to open.

Assemble your furniture by following the instructions below.







#### 1977 Sofa

#### Cover Removal & Installation | User Guide

See Instruction Steps: Chair | Chaise | 2-Seater







See Instruction Steps: Corner | Curve





See Instruction Steps: Ottoman



See Instruction Steps: High Back



#### Cover Removal: Chair | Chaise | 2-Seater











# Cover Installation: Chair | Chaise | 2-Seater





















# Cover Removal: High Back













# **Cover Installation:** High Back





















### Cover Removal: Corner













#### Cover Installation: Corner

















# Cover Removal: Curve













### Cover Installation: Curve

















# Cover Removal: Ottoman







# Cover Installation: Ottoman