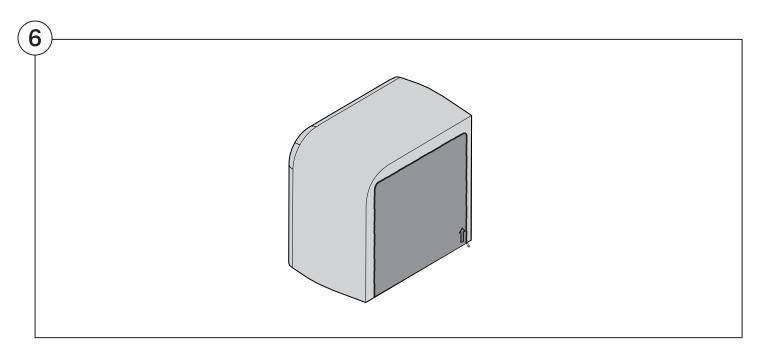

ired for safe assembly

#### **Opening Boxes:**

DO NOT use a knife to open the packaging as you may damage your furniture. Peel off the tape, then lift & separate the cardboard flaps to open.

Assemble your furniture by following the instructions below.







#### 1977 Sofa

#### Cover Removal & Installation | User Guide

See Instruction Steps: Chair | Chaise | 2-Seater







See Instruction Steps: Corner | Curve





See Instruction Steps: Ottoman



See Instruction Steps: High Back



#### Cover Removal: Chair | Chaise | 2-Seater











# Cover Installation: Chair | Chaise | 2-Seater





















# Cover Removal: High Back













# **Cover Installation:** High Back





















### Cover Removal: Corner













#### Cover Installation: Corner

















# Cover Removal: Curve













### Cover Installation: Curve

















# Cover Removal: Ottoman







# Cover Installation: Ottoman