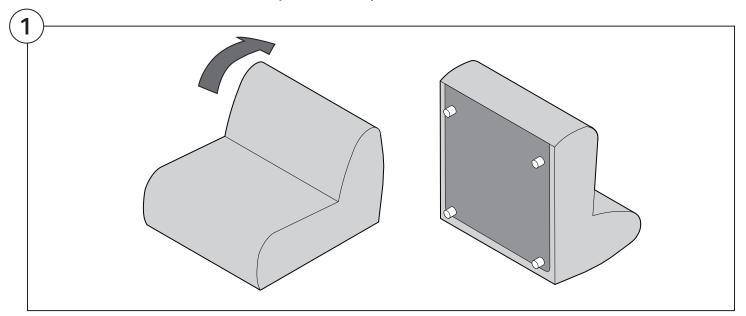

#### 1977 Sofa

# Assembly | User Guide

Two people are required for safe assembly

#### **Opening Boxes:**

DO NOT use a knife to open the packaging as you may damage your furniture. Peel off the tape, then lift & separate the cardboard flaps to open.

Assemble your furniture by following the instructions below.







#### 1977 Sofa

#### Cover Removal & Installation | User Guide

See Instruction Steps: Chair | Chaise | 2-Seater







See Instruction Steps: Corner | Curve





See Instruction Steps: Ottoman



See Instruction Steps: High Back



#### Cover Removal: Chair | Chaise | 2-Seater











# Cover Installation: Chair | Chaise | 2-Seater





















# Cover Removal: High Back













# **Cover Installation:** High Back





















### Cover Removal: Corner













#### Cover Installation: Corner

















# Cover Removal: Curve













### Cover Installation: Curve

















# Cover Removal: Ottoman







# Cover Installation: Ottoman