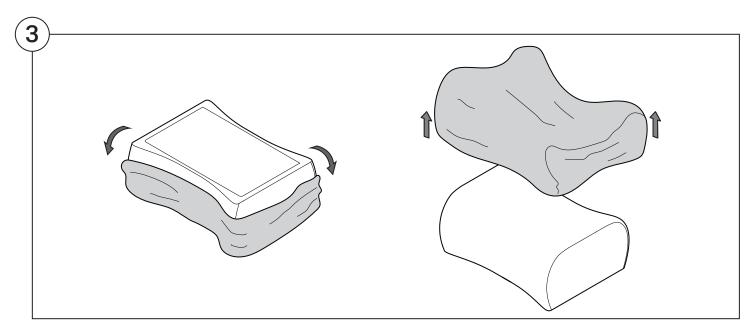

ure. Peel off the tape, then lift & separate the cardboard flaps to open.

Assemble your furniture by following the instructions below.







#### 1977 Sofa

#### Cover Removal & Installation | User Guide

See Instruction Steps: Chair | Chaise | 2-Seater







See Instruction Steps: Corner | Curve





See Instruction Steps: Ottoman



See Instruction Steps: High Back



#### Cover Removal: Chair | Chaise | 2-Seater











# Cover Installation: Chair | Chaise | 2-Seater





















# Cover Removal: High Back













# **Cover Installation:** High Back





















### Cover Removal: Corner













#### Cover Installation: Corner

















# Cover Removal: Curve













### Cover Installation: Curve

















# Cover Removal: Ottoman







# Cover Installation: Ottoman