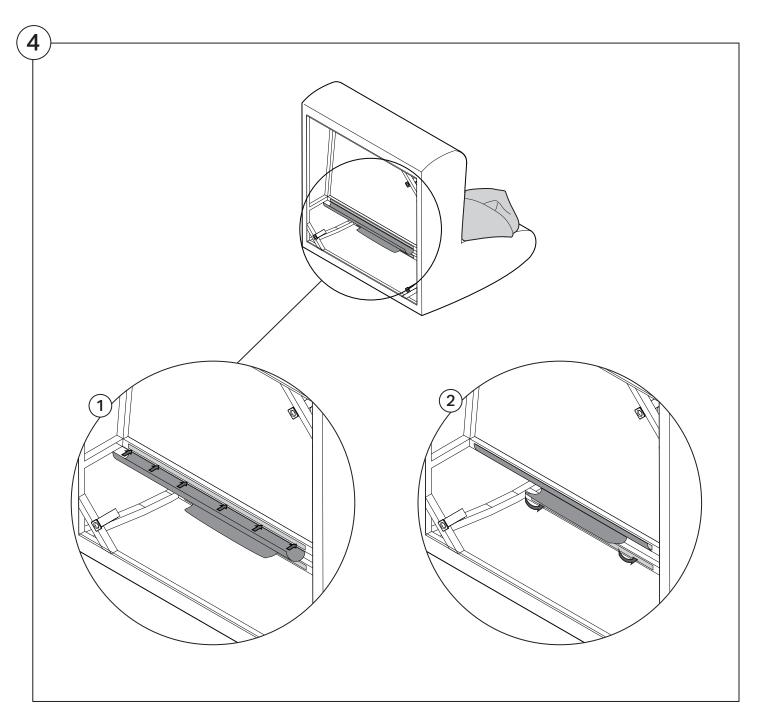

#### 1977 Sofa

# Assembly | User Guide

Two people are required for safe assembly

#### **Opening Boxes:**

DO NOT use a knife to open the packaging as you may damage your furniture. Peel off the tape, then lift & separate the cardboard flaps to open.

Assemble your furniture by following the instructions below.







#### 1977 Sofa

#### Cover Removal & Installation | User Guide

See Instruction Steps: Chair | Chaise | 2-Seater







See Instruction Steps: Corner | Curve





See Instruction Steps: Ottoman



See Instruction Steps: High Back



#### Cover Removal: Chair | Chaise | 2-Seater











# Cover Installation: Chair | Chaise | 2-Seater





















# Cover Removal: High Back













# **Cover Installation:** High Back





















### Cover Removal: Corner













#### Cover Installation: Corner

















# Cover Removal: Curve













### Cover Installation: Curve

















# Cover Removal: Ottoman







# Cover Installation: Ottoman