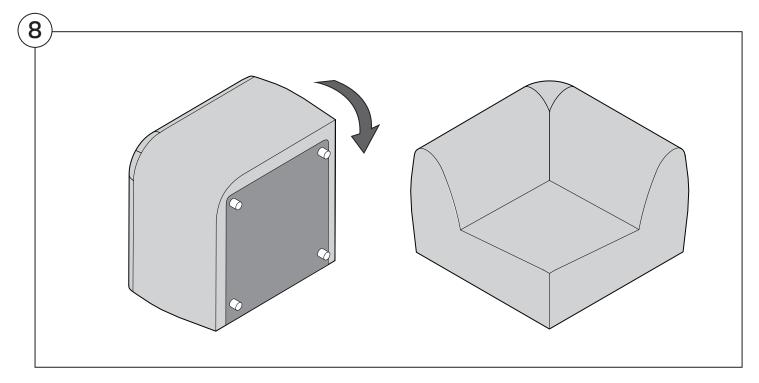

for safe assembly

#### **Opening Boxes:**

DO NOT use a knife to open the packaging as you may damage your furniture. Peel off the tape, then lift & separate the cardboard flaps to open.

Assemble your furniture by following the instructions below.







#### 1977 Sofa

#### Cover Removal & Installation | User Guide

See Instruction Steps: Chair | Chaise | 2-Seater







See Instruction Steps: Corner | Curve





See Instruction Steps: Ottoman



See Instruction Steps: High Back



#### Cover Removal: Chair | Chaise | 2-Seater











# Cover Installation: Chair | Chaise | 2-Seater





















# Cover Removal: High Back













# **Cover Installation:** High Back





















### Cover Removal: Corner













#### Cover Installation: Corner

















# Cover Removal: Curve













### Cover Installation: Curve

















# Cover Removal: Ottoman







# Cover Installation: Ottoman