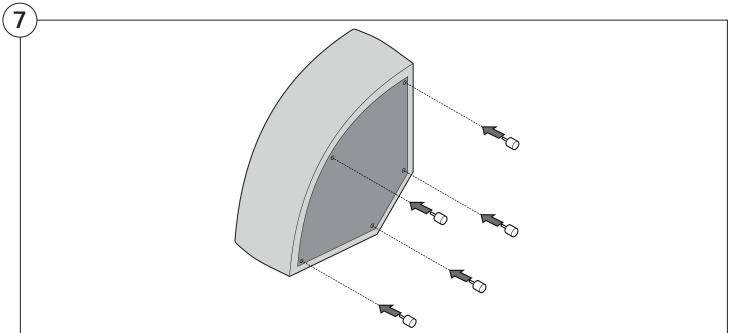

ging as you may damage your furniture. Peel off the tape, then lift & separate the cardboard flaps to open.

Assemble your furniture by following the instructions below.







#### 1977 Sofa

#### Cover Removal & Installation | User Guide

See Instruction Steps: Chair | Chaise | 2-Seater







See Instruction Steps: Corner | Curve





See Instruction Steps: Ottoman



See Instruction Steps: High Back



#### Cover Removal: Chair | Chaise | 2-Seater











# Cover Installation: Chair | Chaise | 2-Seater





















# Cover Removal: High Back













# **Cover Installation:** High Back





















### Cover Removal: Corner













#### Cover Installation: Corner

















# Cover Removal: Curve













### Cover Installation: Curve

















# Cover Removal: Ottoman







# Cover Installation: Ottoman