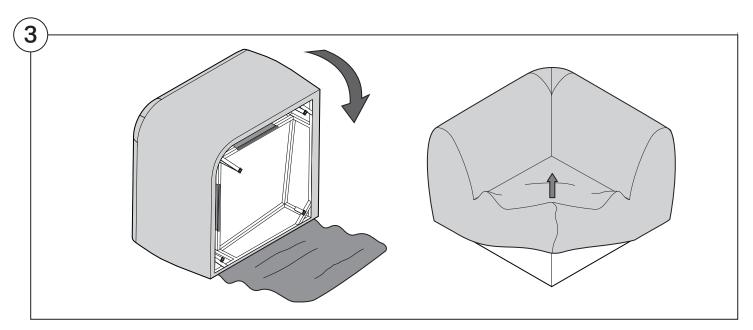

Sofa

# Assembly | User Guide

Two people are required for safe assembly

#### **Opening Boxes:**

DO NOT use a knife to open the packaging as you may damage your furniture. Peel off the tape, then lift & separate the cardboard flaps to open.

Assemble your furniture by following the instructions below.







#### 1977 Sofa

#### Cover Removal & Installation | User Guide

See Instruction Steps: Chair | Chaise | 2-Seater







See Instruction Steps: Corner | Curve





See Instruction Steps: Ottoman



See Instruction Steps: High Back



#### Cover Removal: Chair | Chaise | 2-Seater











# Cover Installation: Chair | Chaise | 2-Seater





















# Cover Removal: High Back













# **Cover Installation:** High Back





















### Cover Removal: Corner













#### Cover Installation: Corner

















# Cover Removal: Curve













### Cover Installation: Curve

















# Cover Removal: Ottoman







# Cover Installation: Ottoman