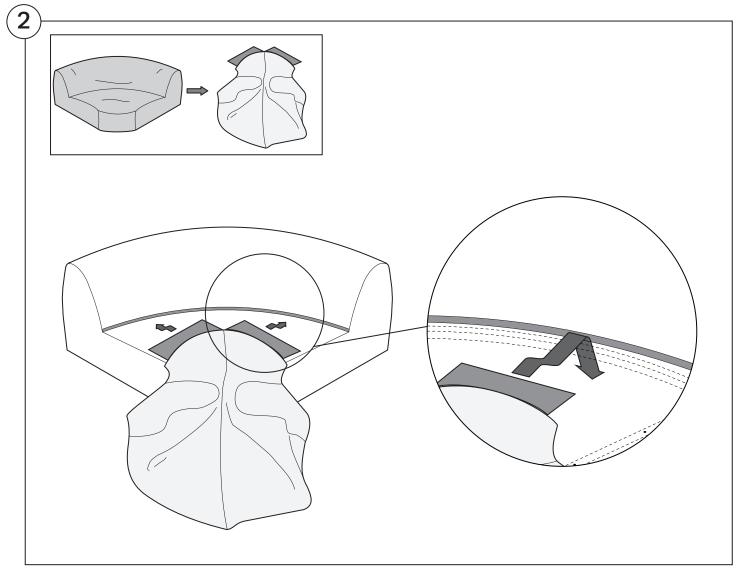

the packaging as you may damage your furniture. Peel off the tape, then lift & separate the cardboard flaps to open.

Assemble your furniture by following the instructions below.







#### 1977 Sofa

#### Cover Removal & Installation | User Guide

See Instruction Steps: Chair | Chaise | 2-Seater







See Instruction Steps: Corner | Curve





See Instruction Steps: Ottoman



See Instruction Steps: High Back



#### Cover Removal: Chair | Chaise | 2-Seater











# Cover Installation: Chair | Chaise | 2-Seater





















# Cover Removal: High Back













# **Cover Installation:** High Back





















### Cover Removal: Corner













#### Cover Installation: Corner

















# Cover Removal: Curve













### Cover Installation: Curve

















# Cover Removal: Ottoman







# Cover Installation: Ottoman