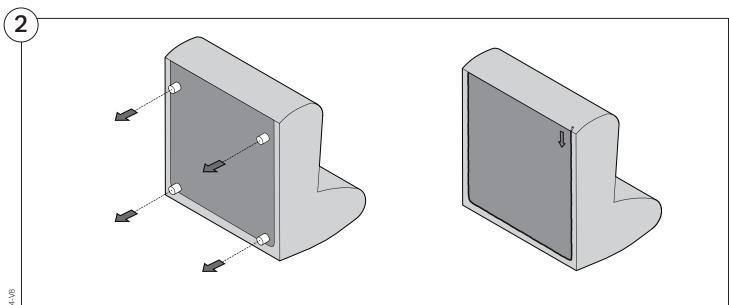

#### 1977 Sofa

# Assembly | User Guide

Two people are required for safe assembly

#### **Opening Boxes:**

DO NOT use a knife to open the packaging as you may damage your furniture. Peel off the tape, then lift & separate the cardboard flaps to open.

Assemble your furniture by following the instructions below.







#### 1977 Sofa

#### Cover Removal & Installation | User Guide

See Instruction Steps: Chair | Chaise | 2-Seater







See Instruction Steps: Corner | Curve





See Instruction Steps: Ottoman



See Instruction Steps: High Back



#### Cover Removal: Chair | Chaise | 2-Seater











# Cover Installation: Chair | Chaise | 2-Seater





















# Cover Removal: High Back













# **Cover Installation:** High Back





















### Cover Removal: Corner













#### Cover Installation: Corner

















# Cover Removal: Curve













### Cover Installation: Curve

















# Cover Removal: Ottoman







# Cover Installation: Ottoman