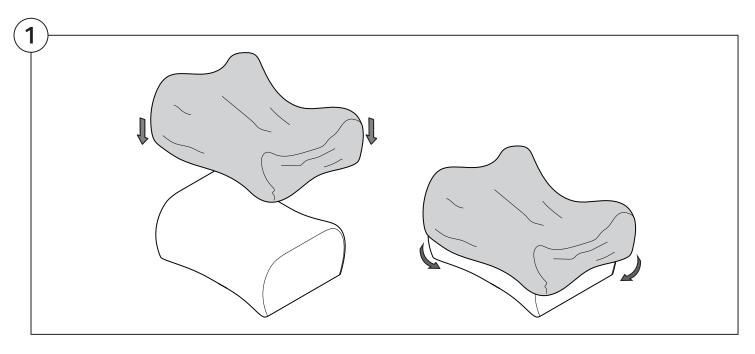

& separate the cardboard flaps to open.

Assemble your furniture by following the instructions below.







#### 1977 Sofa

#### Cover Removal & Installation | User Guide

See Instruction Steps: Chair | Chaise | 2-Seater







See Instruction Steps: Corner | Curve





See Instruction Steps: Ottoman



See Instruction Steps: High Back



#### Cover Removal: Chair | Chaise | 2-Seater











# Cover Installation: Chair | Chaise | 2-Seater





















# Cover Removal: High Back













# **Cover Installation:** High Back





















### Cover Removal: Corner













#### Cover Installation: Corner

















# Cover Removal: Curve













### Cover Installation: Curve

















# Cover Removal: Ottoman







# Cover Installation: Ottoman