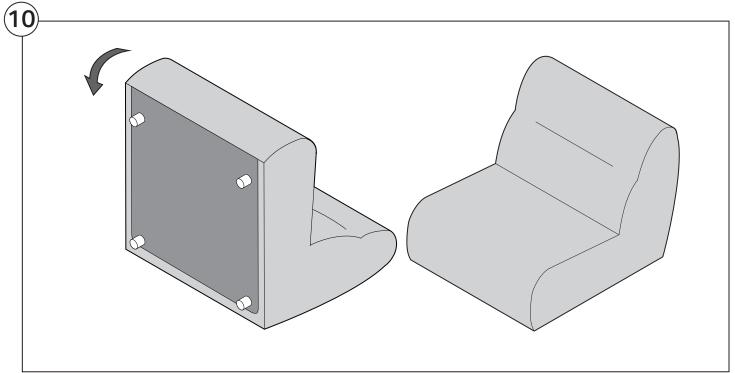

#### 1977 Sofa

# Assembly | User Guide

Two people are required for safe assembly

#### **Opening Boxes:**

DO NOT use a knife to open the packaging as you may damage your furniture. Peel off the tape, then lift & separate the cardboard flaps to open.

Assemble your furniture by following the instructions below.







#### 1977 Sofa

#### Cover Removal & Installation | User Guide

See Instruction Steps: Chair | Chaise | 2-Seater







See Instruction Steps: Corner | Curve





See Instruction Steps: Ottoman



See Instruction Steps: High Back



#### Cover Removal: Chair | Chaise | 2-Seater











# Cover Installation: Chair | Chaise | 2-Seater





















# Cover Removal: High Back













# **Cover Installation:** High Back





















### Cover Removal: Corner













#### Cover Installation: Corner

















# Cover Removal: Curve













### Cover Installation: Curve

















# Cover Removal: Ottoman







# Cover Installation: Ottoman