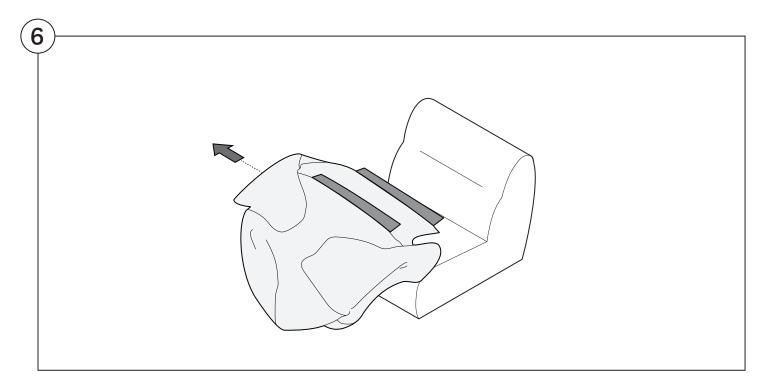

#### 1977 Sofa

# Assembly | User Guide

Two people are required for safe assembly

#### **Opening Boxes:**

DO NOT use a knife to open the packaging as you may damage your furniture. Peel off the tape, then lift & separate the cardboard flaps to open.

Assemble your furniture by following the instructions below.







#### 1977 Sofa

#### Cover Removal & Installation | User Guide

See Instruction Steps: Chair | Chaise | 2-Seater







See Instruction Steps: Corner | Curve





See Instruction Steps: Ottoman



See Instruction Steps: High Back



#### Cover Removal: Chair | Chaise | 2-Seater











# Cover Installation: Chair | Chaise | 2-Seater





















# Cover Removal: High Back













# **Cover Installation:** High Back





















### Cover Removal: Corner













#### Cover Installation: Corner

















# Cover Removal: Curve













### Cover Installation: Curve

















# Cover Removal: Ottoman







# Cover Installation: Ottoman