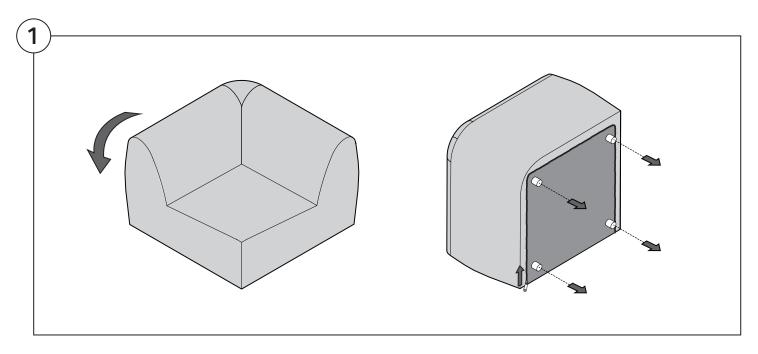

1977 Sofa

# Assembly | User Guide

Two people are required for safe assembly

#### **Opening Boxes:**

DO NOT use a knife to open the packaging as you may damage your furniture. Peel off the tape, then lift & separate the cardboard flaps to open.

Assemble your furniture by following the instructions below.







#### 1977 Sofa

#### Cover Removal & Installation | User Guide

See Instruction Steps: Chair | Chaise | 2-Seater







See Instruction Steps: Corner | Curve





See Instruction Steps: Ottoman



See Instruction Steps: High Back



#### Cover Removal: Chair | Chaise | 2-Seater











# Cover Installation: Chair | Chaise | 2-Seater





















# Cover Removal: High Back













# **Cover Installation:** High Back





















### Cover Removal: Corner













#### Cover Installation: Corner

















# Cover Removal: Curve













### Cover Installation: Curve

















# Cover Removal: Ottoman







# Cover Installation: Ottoman