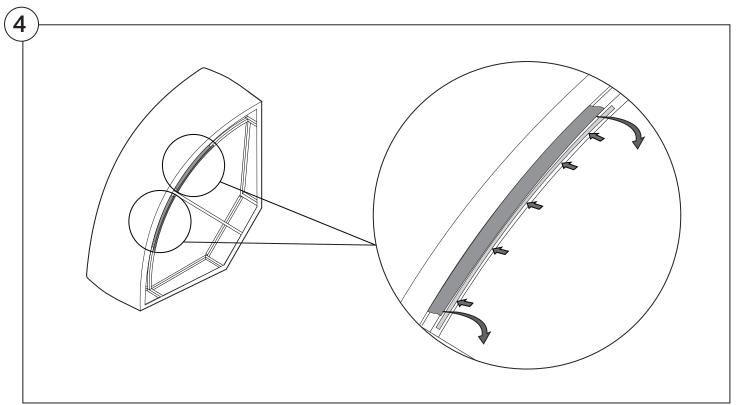

packaging as you may damage your furniture. Peel off the tape, then lift & separate the cardboard flaps to open.

Assemble your furniture by following the instructions below.







#### 1977 Sofa

#### Cover Removal & Installation | User Guide

See Instruction Steps: Chair | Chaise | 2-Seater







See Instruction Steps: Corner | Curve





See Instruction Steps: Ottoman



See Instruction Steps: High Back



#### Cover Removal: Chair | Chaise | 2-Seater











# Cover Installation: Chair | Chaise | 2-Seater





















# Cover Removal: High Back













# **Cover Installation:** High Back





















### Cover Removal: Corner













#### Cover Installation: Corner

















# Cover Removal: Curve













### Cover Installation: Curve

















# Cover Removal: Ottoman







# Cover Installation: Ottoman