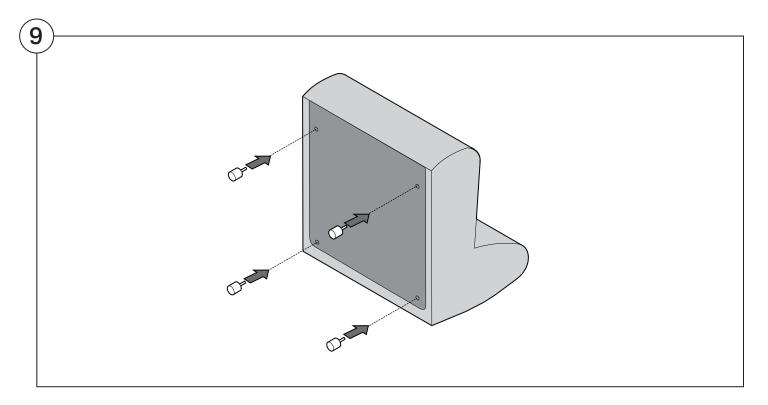

#### 1977 Sofa

# Assembly | User Guide

Two people are required for safe assembly

#### **Opening Boxes:**

DO NOT use a knife to open the packaging as you may damage your furniture. Peel off the tape, then lift & separate the cardboard flaps to open.

Assemble your furniture by following the instructions below.







#### 1977 Sofa

#### Cover Removal & Installation | User Guide

See Instruction Steps: Chair | Chaise | 2-Seater







See Instruction Steps: Corner | Curve





See Instruction Steps: Ottoman



See Instruction Steps: High Back



#### Cover Removal: Chair | Chaise | 2-Seater











# Cover Installation: Chair | Chaise | 2-Seater





















# Cover Removal: High Back













# **Cover Installation:** High Back





















### Cover Removal: Corner













#### Cover Installation: Corner

















# Cover Removal: Curve













### Cover Installation: Curve

















# Cover Removal: Ottoman







# Cover Installation: Ottoman