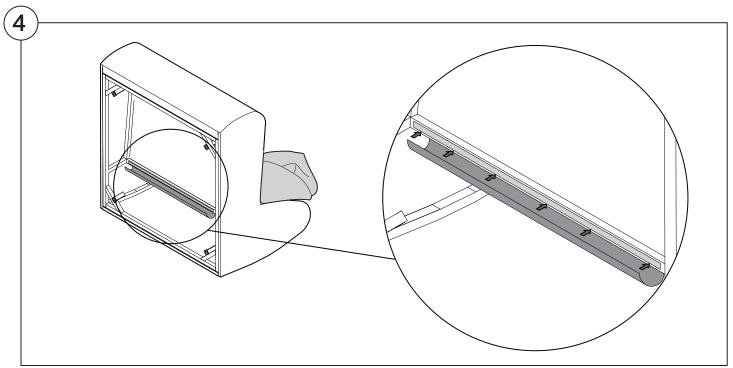

#### 1977 Sofa

# Assembly | User Guide

Two people are required for safe assembly

#### **Opening Boxes:**

DO NOT use a knife to open the packaging as you may damage your furniture. Peel off the tape, then lift & separate the cardboard flaps to open.

Assemble your furniture by following the instructions below.







#### 1977 Sofa

#### Cover Removal & Installation | User Guide

See Instruction Steps: Chair | Chaise | 2-Seater







See Instruction Steps: Corner | Curve





See Instruction Steps: Ottoman



See Instruction Steps: High Back



#### Cover Removal: Chair | Chaise | 2-Seater











# Cover Installation: Chair | Chaise | 2-Seater





















# Cover Removal: High Back













# **Cover Installation:** High Back





















### Cover Removal: Corner













#### Cover Installation: Corner

















# Cover Removal: Curve













### Cover Installation: Curve

















# Cover Removal: Ottoman







# Cover Installation: Ottoman