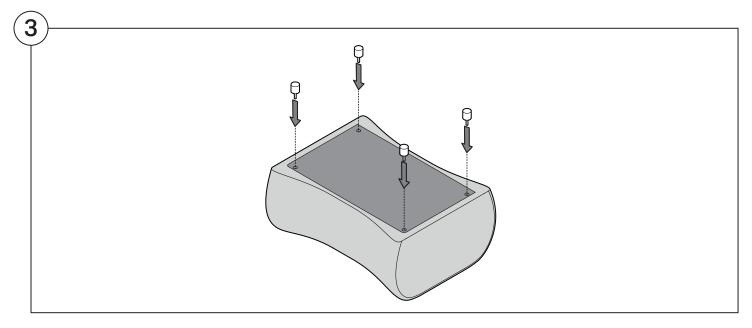

eparate the cardboard flaps to open.

Assemble your furniture by following the instructions below.







#### 1977 Sofa

#### Cover Removal & Installation | User Guide

See Instruction Steps: Chair | Chaise | 2-Seater







See Instruction Steps: Corner | Curve





See Instruction Steps: Ottoman



See Instruction Steps: High Back



#### Cover Removal: Chair | Chaise | 2-Seater











# Cover Installation: Chair | Chaise | 2-Seater





















# Cover Removal: High Back













# **Cover Installation:** High Back





















### Cover Removal: Corner













#### Cover Installation: Corner

















# Cover Removal: Curve













### Cover Installation: Curve

















# Cover Removal: Ottoman







# Cover Installation: Ottoman