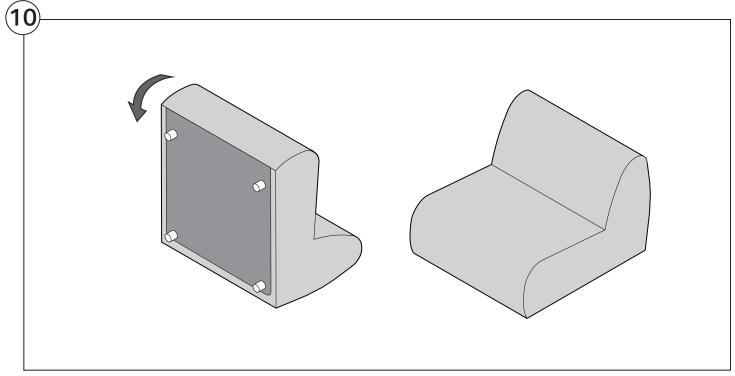

#### 1977 Sofa

# Assembly | User Guide

Two people are required for safe assembly

#### **Opening Boxes:**

DO NOT use a knife to open the packaging as you may damage your furniture. Peel off the tape, then lift & separate the cardboard flaps to open.

Assemble your furniture by following the instructions below.







#### 1977 Sofa

#### Cover Removal & Installation | User Guide

See Instruction Steps: Chair | Chaise | 2-Seater







See Instruction Steps: Corner | Curve





See Instruction Steps: Ottoman



See Instruction Steps: High Back



#### Cover Removal: Chair | Chaise | 2-Seater











# Cover Installation: Chair | Chaise | 2-Seater





















# Cover Removal: High Back













# **Cover Installation:** High Back





















### Cover Removal: Corner













#### Cover Installation: Corner

















# Cover Removal: Curve













### Cover Installation: Curve

















# Cover Removal: Ottoman







# Cover Installation: Ottoman