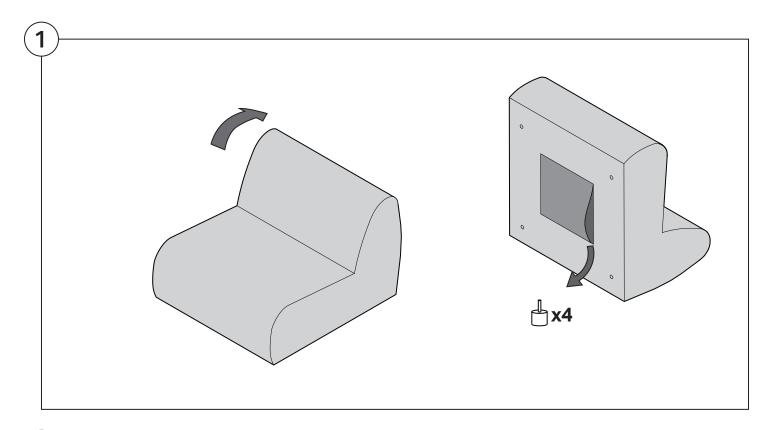

#### 1977 Sofa

# Assembly | User Guide

Two people are required for safe assembly

#### **Opening Boxes:**

DO NOT use a knife to open the packaging as you may damage your furniture. Peel off the tape, then lift & separate the cardboard flaps to open.

Assemble your furniture by following the instructions below.