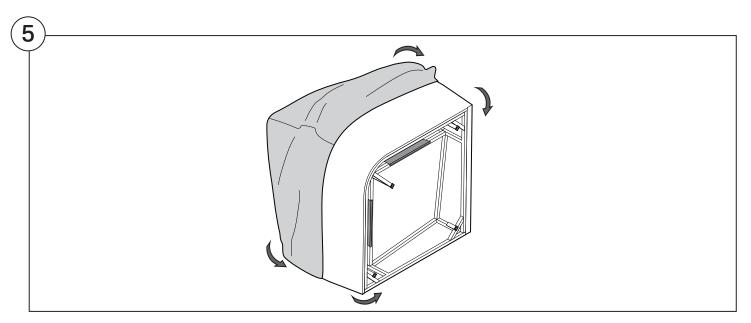

quired for safe assembly

#### **Opening Boxes:**

DO NOT use a knife to open the packaging as you may damage your furniture. Peel off the tape, then lift & separate the cardboard flaps to open.

Assemble your furniture by following the instructions below.







#### 1977 Sofa

#### Cover Removal & Installation | User Guide

See Instruction Steps: Chair | Chaise | 2-Seater







See Instruction Steps: Corner | Curve





See Instruction Steps: Ottoman



See Instruction Steps: High Back



#### Cover Removal: Chair | Chaise | 2-Seater











# Cover Installation: Chair | Chaise | 2-Seater





















# Cover Removal: High Back













# **Cover Installation:** High Back





















### Cover Removal: Corner













#### Cover Installation: Corner

















# Cover Removal: Curve













### Cover Installation: Curve

















# Cover Removal: Ottoman







# Cover Installation: Ottoman