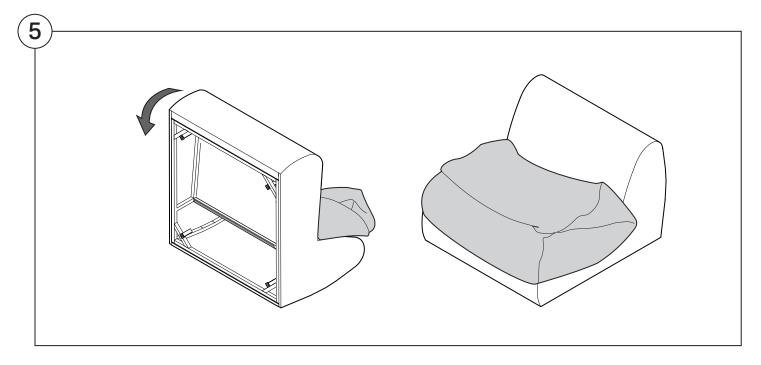

#### 1977 Sofa

# Assembly | User Guide

Two people are required for safe assembly

#### **Opening Boxes:**

DO NOT use a knife to open the packaging as you may damage your furniture. Peel off the tape, then lift & separate the cardboard flaps to open.

Assemble your furniture by following the instructions below.







#### 1977 Sofa

#### Cover Removal & Installation | User Guide

See Instruction Steps: Chair | Chaise | 2-Seater







See Instruction Steps: Corner | Curve





See Instruction Steps: Ottoman



See Instruction Steps: High Back



#### Cover Removal: Chair | Chaise | 2-Seater











# Cover Installation: Chair | Chaise | 2-Seater





















# Cover Removal: High Back













# **Cover Installation:** High Back





















### Cover Removal: Corner













#### Cover Installation: Corner

















# Cover Removal: Curve













### Cover Installation: Curve

















# Cover Removal: Ottoman







# Cover Installation: Ottoman