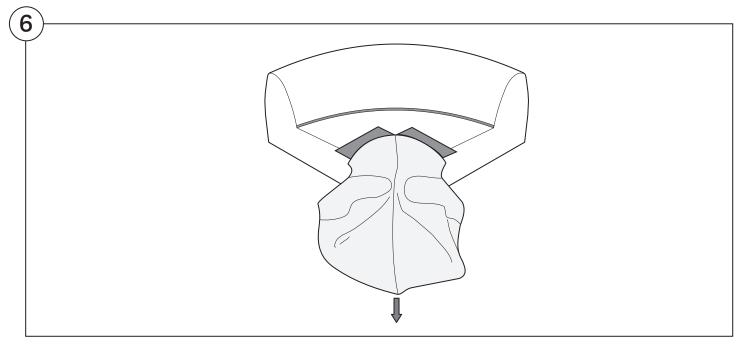

oxes:**

DO NOT use a knife to open the packaging as you may damage your furniture. Peel off the tape, then lift & separate the cardboard flaps to open.

Assemble your furniture by following the instructions below.







#### 1977 Sofa

#### Cover Removal & Installation | User Guide

See Instruction Steps: Chair | Chaise | 2-Seater







See Instruction Steps: Corner | Curve





See Instruction Steps: Ottoman



See Instruction Steps: High Back



#### Cover Removal: Chair | Chaise | 2-Seater











# Cover Installation: Chair | Chaise | 2-Seater





















# Cover Removal: High Back













# **Cover Installation:** High Back





















### Cover Removal: Corner













#### Cover Installation: Corner

















# Cover Removal: Curve













### Cover Installation: Curve

















# Cover Removal: Ottoman







# Cover Installation: Ottoman