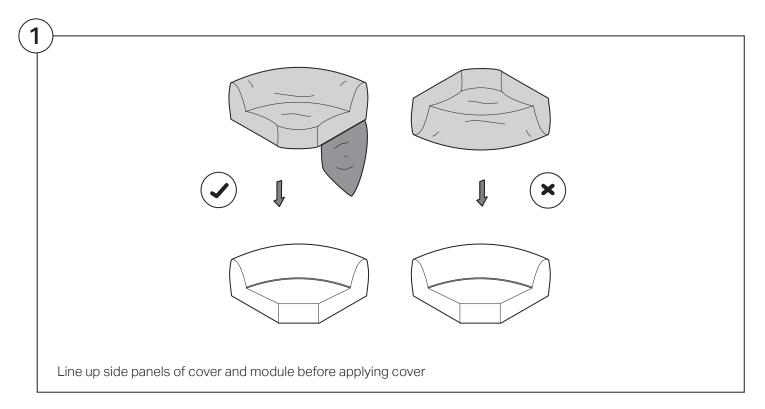

en the packaging as you may damage your furniture. Peel off the tape, then lift & separate the cardboard flaps to open.

Assemble your furniture by following the instructions below.







#### 1977 Sofa

#### Cover Removal & Installation | User Guide

See Instruction Steps: Chair | Chaise | 2-Seater







See Instruction Steps: Corner | Curve





See Instruction Steps: Ottoman



See Instruction Steps: High Back



#### Cover Removal: Chair | Chaise | 2-Seater











# Cover Installation: Chair | Chaise | 2-Seater





















# Cover Removal: High Back













# **Cover Installation:** High Back





















### Cover Removal: Corner













#### Cover Installation: Corner

















# Cover Removal: Curve













### Cover Installation: Curve

















# Cover Removal: Ottoman







# Cover Installation: Ottoman