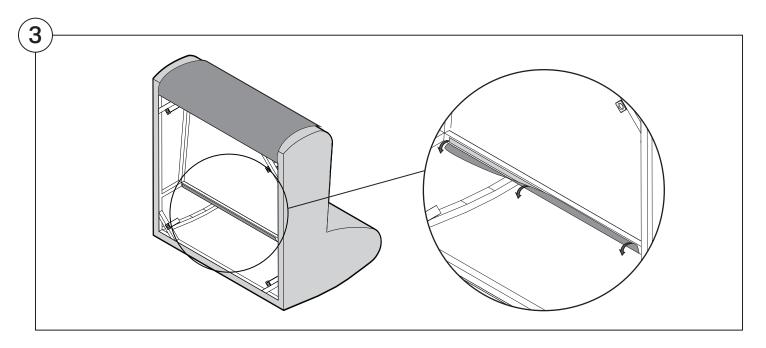

#### 1977 Sofa

# Assembly | User Guide

Two people are required for safe assembly

#### **Opening Boxes:**

DO NOT use a knife to open the packaging as you may damage your furniture. Peel off the tape, then lift & separate the cardboard flaps to open.

Assemble your furniture by following the instructions below.







#### 1977 Sofa

#### Cover Removal & Installation | User Guide

See Instruction Steps: Chair | Chaise | 2-Seater







See Instruction Steps: Corner | Curve





See Instruction Steps: Ottoman



See Instruction Steps: High Back



#### Cover Removal: Chair | Chaise | 2-Seater











# Cover Installation: Chair | Chaise | 2-Seater





















# Cover Removal: High Back













# **Cover Installation:** High Back





















### Cover Removal: Corner













#### Cover Installation: Corner

















# Cover Removal: Curve













### Cover Installation: Curve

















# Cover Removal: Ottoman







# Cover Installation: Ottoman