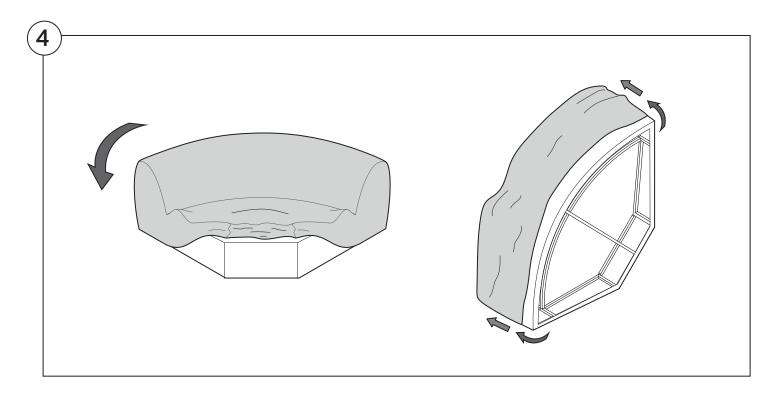

ng Boxes:**

DO NOT use a knife to open the packaging as you may damage your furniture. Peel off the tape, then lift & separate the cardboard flaps to open.

Assemble your furniture by following the instructions below.







#### 1977 Sofa

#### Cover Removal & Installation | User Guide

See Instruction Steps: Chair | Chaise | 2-Seater







See Instruction Steps: Corner | Curve





See Instruction Steps: Ottoman



See Instruction Steps: High Back



#### Cover Removal: Chair | Chaise | 2-Seater











# Cover Installation: Chair | Chaise | 2-Seater





















# Cover Removal: High Back













# **Cover Installation:** High Back





















### Cover Removal: Corner













#### Cover Installation: Corner

















# Cover Removal: Curve













### Cover Installation: Curve

















# Cover Removal: Ottoman







# Cover Installation: Ottoman