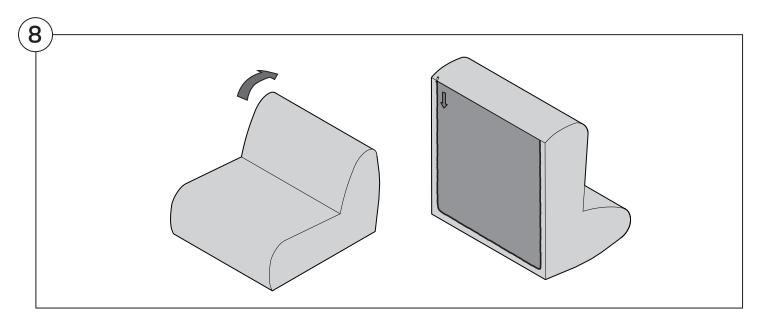

#### 1977 Sofa

# Assembly | User Guide

Two people are required for safe assembly

#### **Opening Boxes:**

DO NOT use a knife to open the packaging as you may damage your furniture. Peel off the tape, then lift & separate the cardboard flaps to open.

Assemble your furniture by following the instructions below.







#### 1977 Sofa

#### Cover Removal & Installation | User Guide

See Instruction Steps: Chair | Chaise | 2-Seater







See Instruction Steps: Corner | Curve





See Instruction Steps: Ottoman



See Instruction Steps: High Back



#### Cover Removal: Chair | Chaise | 2-Seater











# Cover Installation: Chair | Chaise | 2-Seater





















# Cover Removal: High Back













# **Cover Installation:** High Back





















### Cover Removal: Corner













#### Cover Installation: Corner

















# Cover Removal: Curve













### Cover Installation: Curve

















# Cover Removal: Ottoman







# Cover Installation: Ottoman