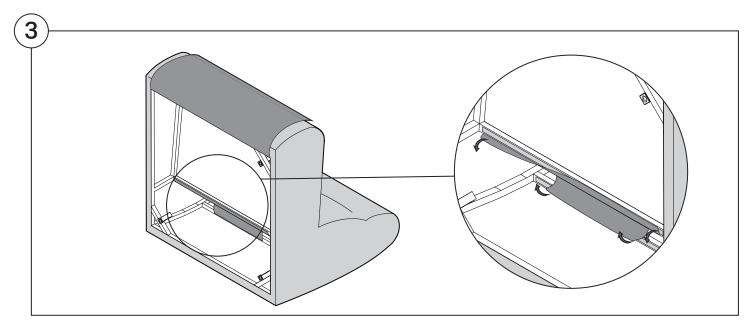

#### 1977 Sofa

# Assembly | User Guide

Two people are required for safe assembly

#### **Opening Boxes:**

DO NOT use a knife to open the packaging as you may damage your furniture. Peel off the tape, then lift & separate the cardboard flaps to open.

Assemble your furniture by following the instructions below.







#### 1977 Sofa

#### Cover Removal & Installation | User Guide

See Instruction Steps: Chair | Chaise | 2-Seater







See Instruction Steps: Corner | Curve





See Instruction Steps: Ottoman



See Instruction Steps: High Back



#### Cover Removal: Chair | Chaise | 2-Seater











# Cover Installation: Chair | Chaise | 2-Seater





















# Cover Removal: High Back













# **Cover Installation:** High Back





















### Cover Removal: Corner













#### Cover Installation: Corner

















# Cover Removal: Curve













### Cover Installation: Curve

















# Cover Removal: Ottoman







# Cover Installation: Ottoman