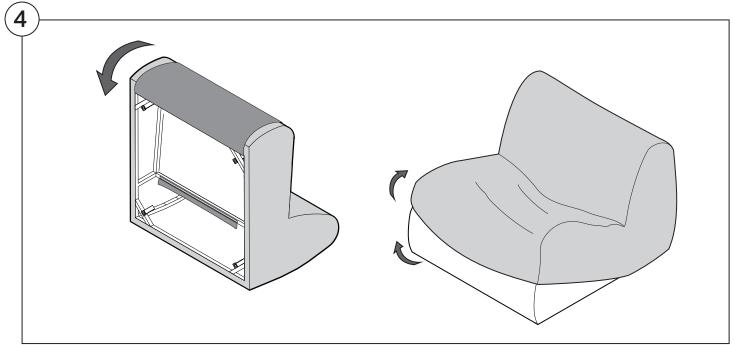

#### 1977 Sofa

# Assembly | User Guide

Two people are required for safe assembly

#### **Opening Boxes:**

DO NOT use a knife to open the packaging as you may damage your furniture. Peel off the tape, then lift & separate the cardboard flaps to open.

Assemble your furniture by following the instructions below.







#### 1977 Sofa

#### Cover Removal & Installation | User Guide

See Instruction Steps: Chair | Chaise | 2-Seater







See Instruction Steps: Corner | Curve





See Instruction Steps: Ottoman



See Instruction Steps: High Back



#### Cover Removal: Chair | Chaise | 2-Seater











# Cover Installation: Chair | Chaise | 2-Seater





















# Cover Removal: High Back













# **Cover Installation:** High Back





















### Cover Removal: Corner













#### Cover Installation: Corner

















# Cover Removal: Curve













### Cover Installation: Curve

















# Cover Removal: Ottoman







# Cover Installation: Ottoman