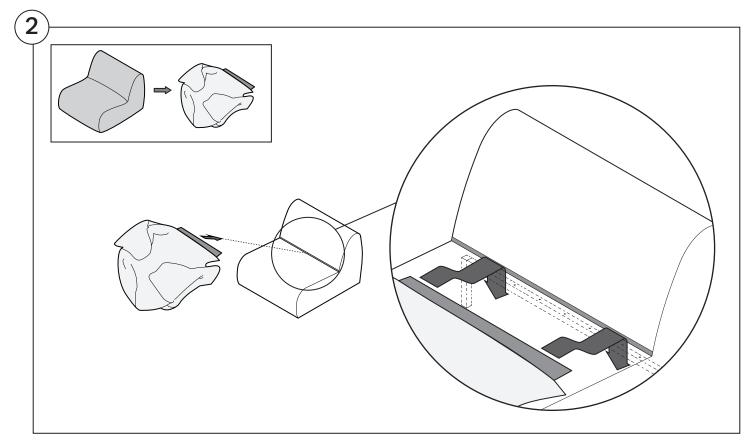

#### 1977 Sofa

# Assembly | User Guide

Two people are required for safe assembly

#### **Opening Boxes:**

DO NOT use a knife to open the packaging as you may damage your furniture. Peel off the tape, then lift & separate the cardboard flaps to open.

Assemble your furniture by following the instructions below.







#### 1977 Sofa

#### Cover Removal & Installation | User Guide

See Instruction Steps: Chair | Chaise | 2-Seater







See Instruction Steps: Corner | Curve





See Instruction Steps: Ottoman



See Instruction Steps: High Back



#### Cover Removal: Chair | Chaise | 2-Seater











# Cover Installation: Chair | Chaise | 2-Seater





















# Cover Removal: High Back













# **Cover Installation:** High Back





















### Cover Removal: Corner













#### Cover Installation: Corner

















# Cover Removal: Curve













### Cover Installation: Curve

















# Cover Removal: Ottoman







# Cover Installation: Ottoman