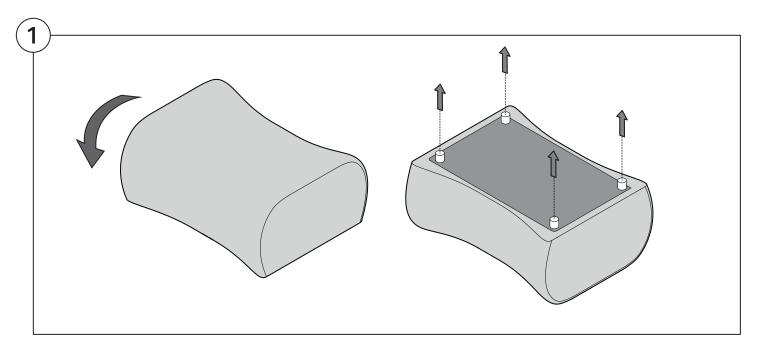

rniture. Peel off the tape, then lift & separate the cardboard flaps to open.

Assemble your furniture by following the instructions below.







#### 1977 Sofa

#### Cover Removal & Installation | User Guide

See Instruction Steps: Chair | Chaise | 2-Seater







See Instruction Steps: Corner | Curve





See Instruction Steps: Ottoman



See Instruction Steps: High Back



#### Cover Removal: Chair | Chaise | 2-Seater











# Cover Installation: Chair | Chaise | 2-Seater





















# Cover Removal: High Back













# **Cover Installation:** High Back





















### Cover Removal: Corner













#### Cover Installation: Corner

















# Cover Removal: Curve













### Cover Installation: Curve

















# Cover Removal: Ottoman







# Cover Installation: Ottoman