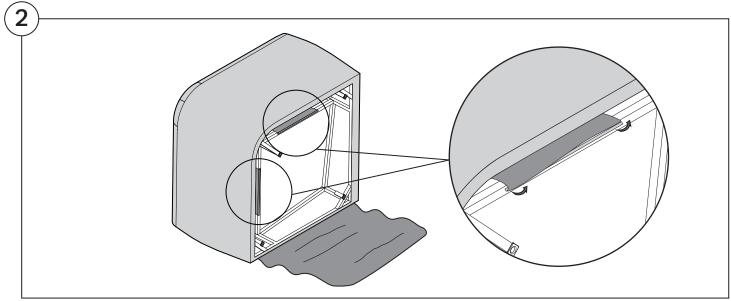

77 Sofa

# Assembly | User Guide

Two people are required for safe assembly

#### **Opening Boxes:**

DO NOT use a knife to open the packaging as you may damage your furniture. Peel off the tape, then lift & separate the cardboard flaps to open.

Assemble your furniture by following the instructions below.







#### 1977 Sofa

#### Cover Removal & Installation | User Guide

See Instruction Steps: Chair | Chaise | 2-Seater







See Instruction Steps: Corner | Curve





See Instruction Steps: Ottoman



See Instruction Steps: High Back



#### Cover Removal: Chair | Chaise | 2-Seater











# Cover Installation: Chair | Chaise | 2-Seater





















# Cover Removal: High Back













# **Cover Installation:** High Back





















### Cover Removal: Corner













#### Cover Installation: Corner

















# Cover Removal: Curve













### Cover Installation: Curve

















# Cover Removal: Ottoman







# Cover Installation: Ottoman