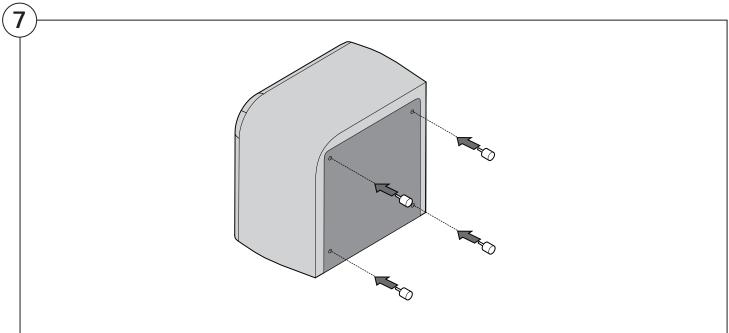

ed for safe assembly

#### **Opening Boxes:**

DO NOT use a knife to open the packaging as you may damage your furniture. Peel off the tape, then lift & separate the cardboard flaps to open.

Assemble your furniture by following the instructions below.







#### 1977 Sofa

#### Cover Removal & Installation | User Guide

See Instruction Steps: Chair | Chaise | 2-Seater







See Instruction Steps: Corner | Curve





See Instruction Steps: Ottoman



See Instruction Steps: High Back



#### Cover Removal: Chair | Chaise | 2-Seater











# Cover Installation: Chair | Chaise | 2-Seater





















# Cover Removal: High Back













# **Cover Installation:** High Back





















### Cover Removal: Corner













#### Cover Installation: Corner

















# Cover Removal: Curve













### Cover Installation: Curve

















# Cover Removal: Ottoman







# Cover Installation: Ottoman