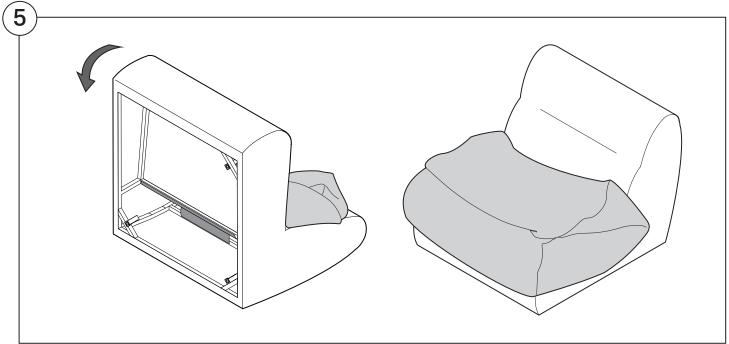

#### 1977 Sofa

# Assembly | User Guide

Two people are required for safe assembly

#### **Opening Boxes:**

DO NOT use a knife to open the packaging as you may damage your furniture. Peel off the tape, then lift & separate the cardboard flaps to open.

Assemble your furniture by following the instructions below.







#### 1977 Sofa

#### Cover Removal & Installation | User Guide

See Instruction Steps: Chair | Chaise | 2-Seater







See Instruction Steps: Corner | Curve





See Instruction Steps: Ottoman



See Instruction Steps: High Back



#### Cover Removal: Chair | Chaise | 2-Seater











# Cover Installation: Chair | Chaise | 2-Seater





















# Cover Removal: High Back













# **Cover Installation:** High Back





















### Cover Removal: Corner













#### Cover Installation: Corner

















# Cover Removal: Curve













### Cover Installation: Curve

















# Cover Removal: Ottoman







# Cover Installation: Ottoman