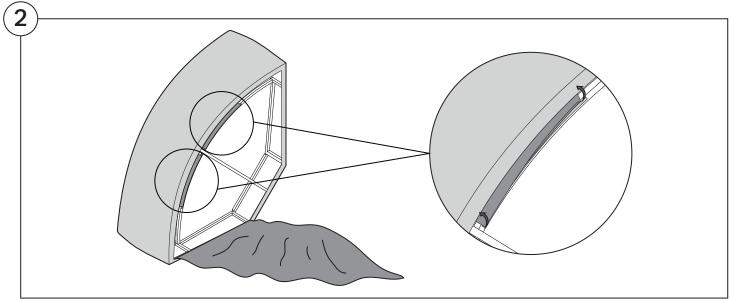

pening Boxes:**

DO NOT use a knife to open the packaging as you may damage your furniture. Peel off the tape, then lift & separate the cardboard flaps to open.

Assemble your furniture by following the instructions below.







#### 1977 Sofa

#### Cover Removal & Installation | User Guide

See Instruction Steps: Chair | Chaise | 2-Seater







See Instruction Steps: Corner | Curve





See Instruction Steps: Ottoman



See Instruction Steps: High Back



#### Cover Removal: Chair | Chaise | 2-Seater











# Cover Installation: Chair | Chaise | 2-Seater





















# Cover Removal: High Back













# **Cover Installation:** High Back





















### Cover Removal: Corner













#### Cover Installation: Corner

















# Cover Removal: Curve













### Cover Installation: Curve

















# Cover Removal: Ottoman







# Cover Installation: Ottoman