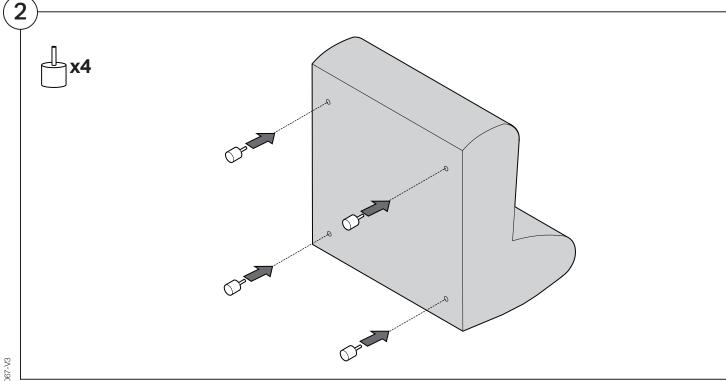

#### 1977 Sofa

# Assembly | User Guide

Two people are required for safe assembly

#### **Opening Boxes:**

DO NOT use a knife to open the packaging as you may damage your furniture. Peel off the tape, then lift & separate the cardboard flaps to open.

Assemble your furniture by following the instructions below.