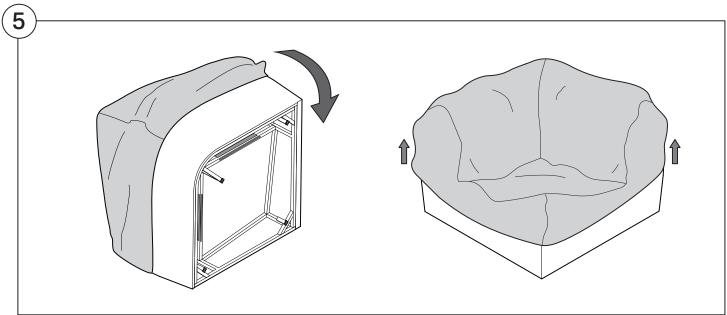

a

# Assembly | User Guide

Two people are required for safe assembly

#### **Opening Boxes:**

DO NOT use a knife to open the packaging as you may damage your furniture. Peel off the tape, then lift & separate the cardboard flaps to open.

Assemble your furniture by following the instructions below.







#### 1977 Sofa

#### Cover Removal & Installation | User Guide

See Instruction Steps: Chair | Chaise | 2-Seater







See Instruction Steps: Corner | Curve





See Instruction Steps: Ottoman



See Instruction Steps: High Back



#### Cover Removal: Chair | Chaise | 2-Seater











# Cover Installation: Chair | Chaise | 2-Seater





















# Cover Removal: High Back













# **Cover Installation:** High Back





















### Cover Removal: Corner













#### Cover Installation: Corner

















# Cover Removal: Curve













### Cover Installation: Curve

















# Cover Removal: Ottoman







# Cover Installation: Ottoman