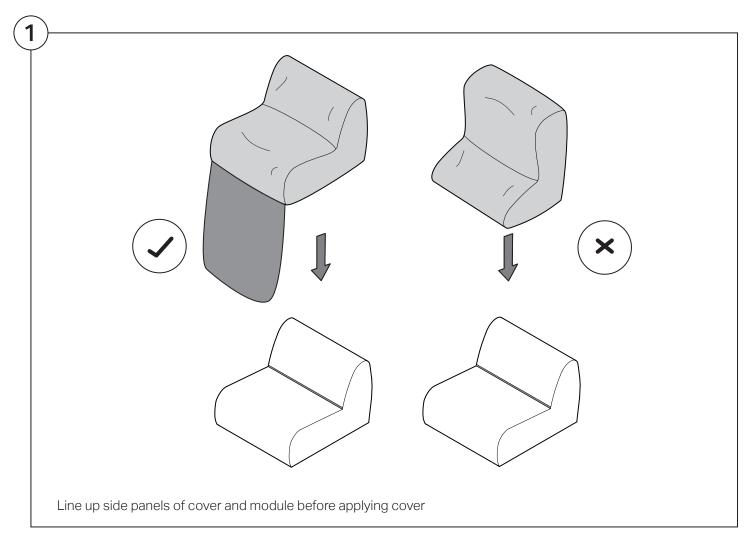

#### 1977 Sofa

# Assembly | User Guide

Two people are required for safe assembly

#### **Opening Boxes:**

DO NOT use a knife to open the packaging as you may damage your furniture. Peel off the tape, then lift & separate the cardboard flaps to open.

Assemble your furniture by following the instructions below.







#### 1977 Sofa

#### Cover Removal & Installation | User Guide

See Instruction Steps: Chair | Chaise | 2-Seater







See Instruction Steps: Corner | Curve





See Instruction Steps: Ottoman



See Instruction Steps: High Back



#### Cover Removal: Chair | Chaise | 2-Seater











# Cover Installation: Chair | Chaise | 2-Seater





















# Cover Removal: High Back













# **Cover Installation:** High Back





















### Cover Removal: Corner













#### Cover Installation: Corner

















# Cover Removal: Curve













### Cover Installation: Curve

















# Cover Removal: Ottoman







# Cover Installation: Ottoman