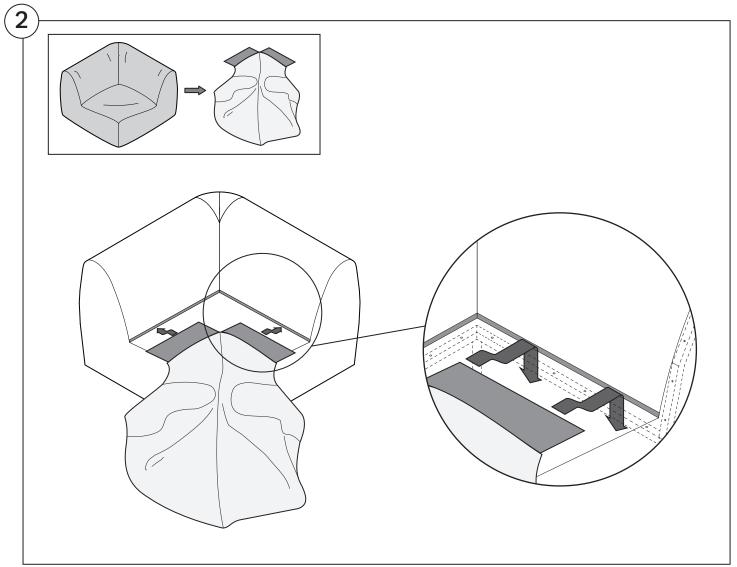

are required for safe assembly

#### **Opening Boxes:**

DO NOT use a knife to open the packaging as you may damage your furniture. Peel off the tape, then lift & separate the cardboard flaps to open.

Assemble your furniture by following the instructions below.







#### 1977 Sofa

#### Cover Removal & Installation | User Guide

See Instruction Steps: Chair | Chaise | 2-Seater







See Instruction Steps: Corner | Curve





See Instruction Steps: Ottoman



See Instruction Steps: High Back



#### Cover Removal: Chair | Chaise | 2-Seater











# Cover Installation: Chair | Chaise | 2-Seater





















# Cover Removal: High Back













# **Cover Installation:** High Back





















### Cover Removal: Corner













#### Cover Installation: Corner

















# Cover Removal: Curve













### Cover Installation: Curve

















# Cover Removal: Ottoman







# Cover Installation: Ottoman