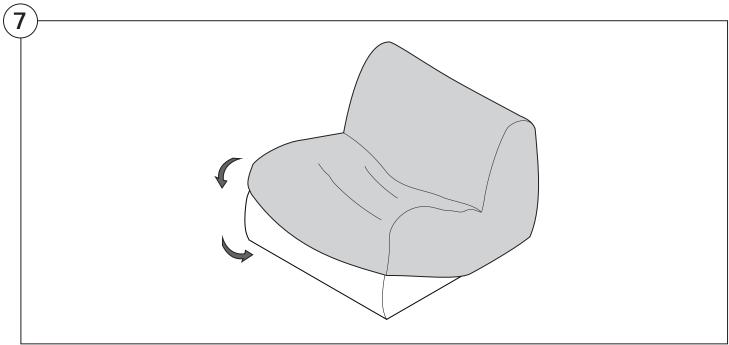

#### 1977 Sofa

# Assembly | User Guide

Two people are required for safe assembly

#### **Opening Boxes:**

DO NOT use a knife to open the packaging as you may damage your furniture. Peel off the tape, then lift & separate the cardboard flaps to open.

Assemble your furniture by following the instructions below.







#### 1977 Sofa

#### Cover Removal & Installation | User Guide

See Instruction Steps: Chair | Chaise | 2-Seater







See Instruction Steps: Corner | Curve





See Instruction Steps: Ottoman



See Instruction Steps: High Back



#### Cover Removal: Chair | Chaise | 2-Seater











# Cover Installation: Chair | Chaise | 2-Seater





















# Cover Removal: High Back













# **Cover Installation:** High Back





















### Cover Removal: Corner













#### Cover Installation: Corner

















# Cover Removal: Curve













### Cover Installation: Curve

















# Cover Removal: Ottoman







# Cover Installation: Ottoman