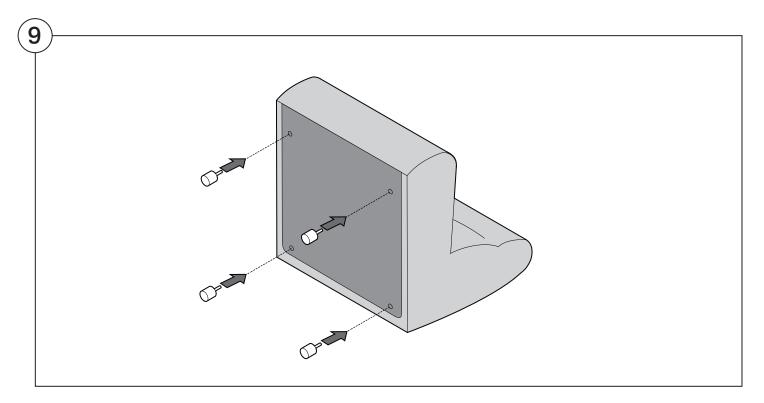

#### 1977 Sofa

# Assembly | User Guide

Two people are required for safe assembly