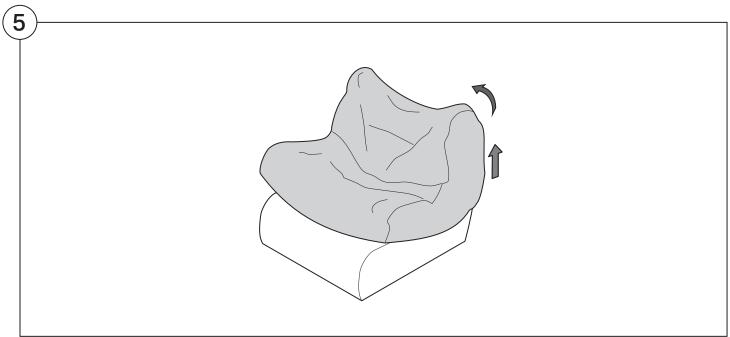

#### 1977 Sofa

# Assembly | User Guide

Two people are required for safe assembly

#### **Opening Boxes:**

DO NOT use a knife to open the packaging as you may damage your furniture. Peel off the tape, then lift & separate the cardboard flaps to open.

Assemble your furniture by following the instructions below.







#### 1977 Sofa

#### Cover Removal & Installation | User Guide

See Instruction Steps: Chair | Chaise | 2-Seater







See Instruction Steps: Corner | Curve





See Instruction Steps: Ottoman



See Instruction Steps: High Back



#### Cover Removal: Chair | Chaise | 2-Seater











# Cover Installation: Chair | Chaise | 2-Seater





















# Cover Removal: High Back













# **Cover Installation:** High Back





















### Cover Removal: Corner













#### Cover Installation: Corner

















# Cover Removal: Curve













### Cover Installation: Curve

















# Cover Removal: Ottoman







# Cover Installation: Ottoman