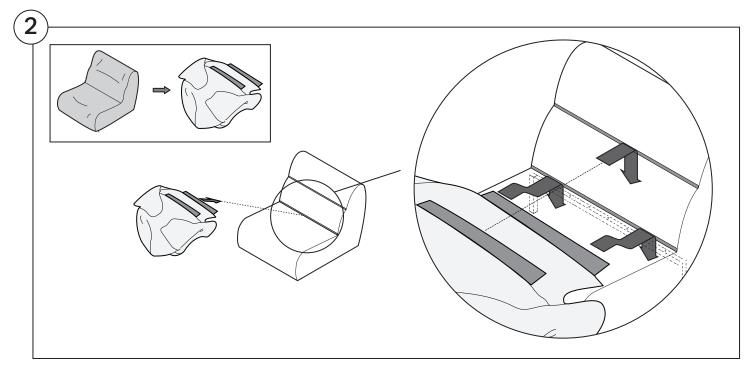

#### 1977 Sofa

# Assembly | User Guide

Two people are required for safe assembly

#### **Opening Boxes:**

DO NOT use a knife to open the packaging as you may damage your furniture. Peel off the tape, then lift & separate the cardboard flaps to open.

Assemble your furniture by following the instructions below.







#### 1977 Sofa

#### Cover Removal & Installation | User Guide

See Instruction Steps: Chair | Chaise | 2-Seater







See Instruction Steps: Corner | Curve





See Instruction Steps: Ottoman



See Instruction Steps: High Back



#### Cover Removal: Chair | Chaise | 2-Seater











# Cover Installation: Chair | Chaise | 2-Seater





















# Cover Removal: High Back













# **Cover Installation:** High Back





















### Cover Removal: Corner













#### Cover Installation: Corner

















# Cover Removal: Curve













### Cover Installation: Curve

















# Cover Removal: Ottoman







# Cover Installation: Ottoman