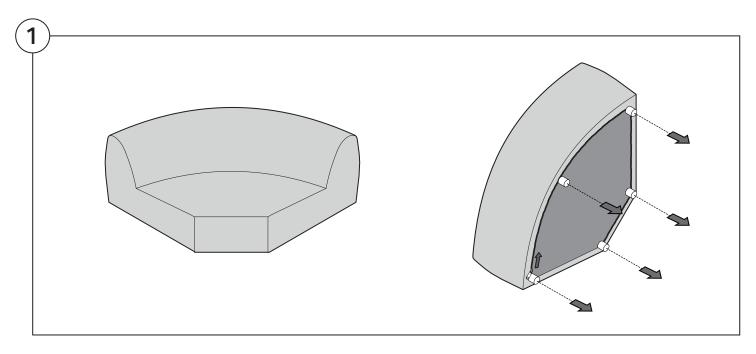

*Opening Boxes:**

DO NOT use a knife to open the packaging as you may damage your furniture. Peel off the tape, then lift & separate the cardboard flaps to open.

Assemble your furniture by following the instructions below.







#### 1977 Sofa

#### Cover Removal & Installation | User Guide

See Instruction Steps: Chair | Chaise | 2-Seater







See Instruction Steps: Corner | Curve





See Instruction Steps: Ottoman



See Instruction Steps: High Back



#### Cover Removal: Chair | Chaise | 2-Seater











# Cover Installation: Chair | Chaise | 2-Seater





















# Cover Removal: High Back













# **Cover Installation:** High Back





















### Cover Removal: Corner













#### Cover Installation: Corner

















# Cover Removal: Curve













### Cover Installation: Curve

















# Cover Removal: Ottoman







# Cover Installation: Ottoman