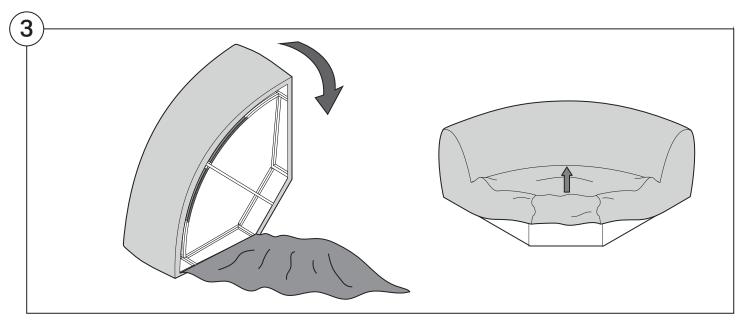

ning Boxes:**

DO NOT use a knife to open the packaging as you may damage your furniture. Peel off the tape, then lift & separate the cardboard flaps to open.

Assemble your furniture by following the instructions below.







#### 1977 Sofa

#### Cover Removal & Installation | User Guide

See Instruction Steps: Chair | Chaise | 2-Seater







See Instruction Steps: Corner | Curve





See Instruction Steps: Ottoman



See Instruction Steps: High Back



#### Cover Removal: Chair | Chaise | 2-Seater











# Cover Installation: Chair | Chaise | 2-Seater





















# Cover Removal: High Back













# **Cover Installation:** High Back





















### Cover Removal: Corner













#### Cover Installation: Corner

















# Cover Removal: Curve













### Cover Installation: Curve

















# Cover Removal: Ottoman







# Cover Installation: Ottoman