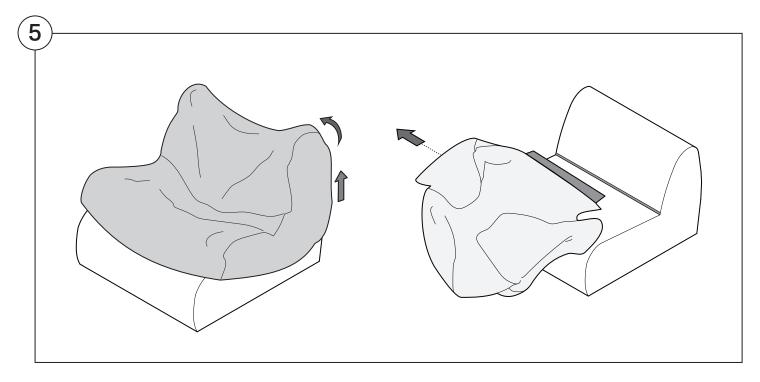

#### 1977 Sofa

# Assembly | User Guide

Two people are required for safe assembly

#### **Opening Boxes:**

DO NOT use a knife to open the packaging as you may damage your furniture. Peel off the tape, then lift & separate the cardboard flaps to open.

Assemble your furniture by following the instructions below.







#### 1977 Sofa

#### Cover Removal & Installation | User Guide

See Instruction Steps: Chair | Chaise | 2-Seater







See Instruction Steps: Corner | Curve





See Instruction Steps: Ottoman



See Instruction Steps: High Back



#### Cover Removal: Chair | Chaise | 2-Seater











# Cover Installation: Chair | Chaise | 2-Seater





















# Cover Removal: High Back













# **Cover Installation:** High Back





















### Cover Removal: Corner













#### Cover Installation: Corner

















# Cover Removal: Curve













### Cover Installation: Curve

















# Cover Removal: Ottoman







# Cover Installation: Ottoman