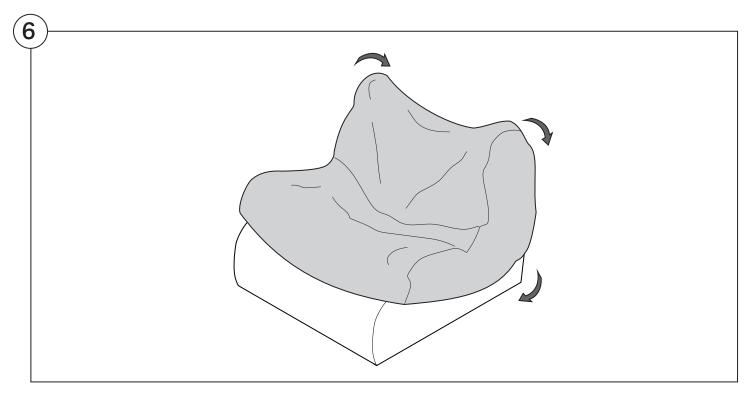

#### 1977 Sofa

# Assembly | User Guide

Two people are required for safe assembly

#### **Opening Boxes:**

DO NOT use a knife to open the packaging as you may damage your furniture. Peel off the tape, then lift & separate the cardboard flaps to open.

Assemble your furniture by following the instructions below.







#### 1977 Sofa

#### Cover Removal & Installation | User Guide

See Instruction Steps: Chair | Chaise | 2-Seater







See Instruction Steps: Corner | Curve





See Instruction Steps: Ottoman



See Instruction Steps: High Back



#### Cover Removal: Chair | Chaise | 2-Seater











# Cover Installation: Chair | Chaise | 2-Seater





















# Cover Removal: High Back













# **Cover Installation:** High Back





















### Cover Removal: Corner













#### Cover Installation: Corner

















# Cover Removal: Curve













### Cover Installation: Curve

















# Cover Removal: Ottoman







# Cover Installation: Ottoman