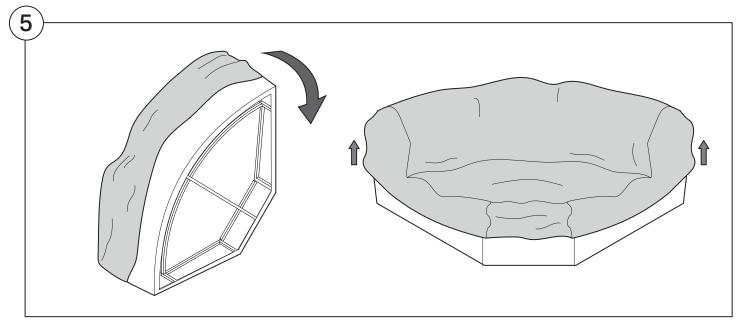

Boxes:**

DO NOT use a knife to open the packaging as you may damage your furniture. Peel off the tape, then lift & separate the cardboard flaps to open.

Assemble your furniture by following the instructions below.







#### 1977 Sofa

#### Cover Removal & Installation | User Guide

See Instruction Steps: Chair | Chaise | 2-Seater







See Instruction Steps: Corner | Curve





See Instruction Steps: Ottoman



See Instruction Steps: High Back



#### Cover Removal: Chair | Chaise | 2-Seater











# Cover Installation: Chair | Chaise | 2-Seater





















# Cover Removal: High Back













# **Cover Installation:** High Back





















### Cover Removal: Corner













#### Cover Installation: Corner

















# Cover Removal: Curve













### Cover Installation: Curve

















# Cover Removal: Ottoman







# Cover Installation: Ottoman