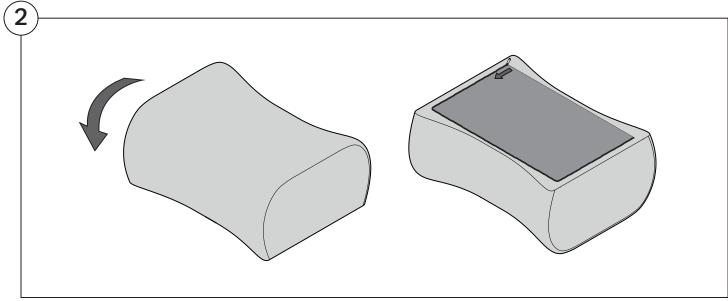

separate the cardboard flaps to open.

Assemble your furniture by following the instructions below.







#### 1977 Sofa

#### Cover Removal & Installation | User Guide

See Instruction Steps: Chair | Chaise | 2-Seater







See Instruction Steps: Corner | Curve





See Instruction Steps: Ottoman



See Instruction Steps: High Back



#### Cover Removal: Chair | Chaise | 2-Seater











# Cover Installation: Chair | Chaise | 2-Seater





















# Cover Removal: High Back













# **Cover Installation:** High Back





















### Cover Removal: Corner













#### Cover Installation: Corner

















# Cover Removal: Curve













### Cover Installation: Curve

















# Cover Removal: Ottoman







# Cover Installation: Ottoman