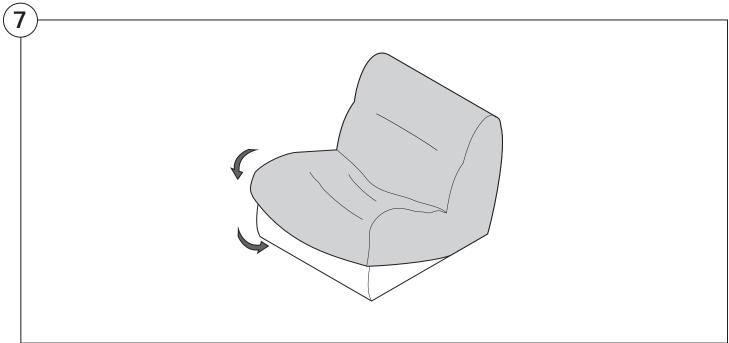

#### 1977 Sofa

# Assembly | User Guide

Two people are required for safe assembly

#### **Opening Boxes:**

DO NOT use a knife to open the packaging as you may damage your furniture. Peel off the tape, then lift & separate the cardboard flaps to open.

Assemble your furniture by following the instructions below.







#### 1977 Sofa

#### Cover Removal & Installation | User Guide

See Instruction Steps: Chair | Chaise | 2-Seater







See Instruction Steps: Corner | Curve





See Instruction Steps: Ottoman



See Instruction Steps: High Back



#### Cover Removal: Chair | Chaise | 2-Seater











# Cover Installation: Chair | Chaise | 2-Seater





















# Cover Removal: High Back













# **Cover Installation:** High Back





















### Cover Removal: Corner













#### Cover Installation: Corner

















# Cover Removal: Curve













### Cover Installation: Curve

















# Cover Removal: Ottoman







# Cover Installation: Ottoman