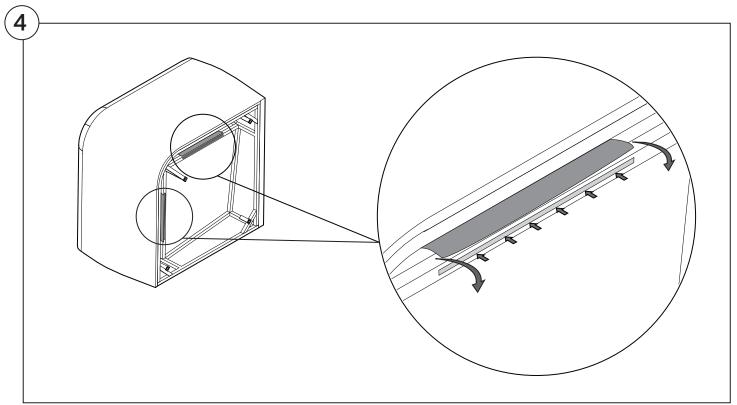

required for safe assembly

#### **Opening Boxes:**

DO NOT use a knife to open the packaging as you may damage your furniture. Peel off the tape, then lift & separate the cardboard flaps to open.

Assemble your furniture by following the instructions below.







#### 1977 Sofa

#### Cover Removal & Installation | User Guide

See Instruction Steps: Chair | Chaise | 2-Seater







See Instruction Steps: Corner | Curve





See Instruction Steps: Ottoman



See Instruction Steps: High Back



#### Cover Removal: Chair | Chaise | 2-Seater











# Cover Installation: Chair | Chaise | 2-Seater





















# Cover Removal: High Back













# **Cover Installation:** High Back





















### Cover Removal: Corner













#### Cover Installation: Corner

















# Cover Removal: Curve













### Cover Installation: Curve

















# Cover Removal: Ottoman







# Cover Installation: Ottoman