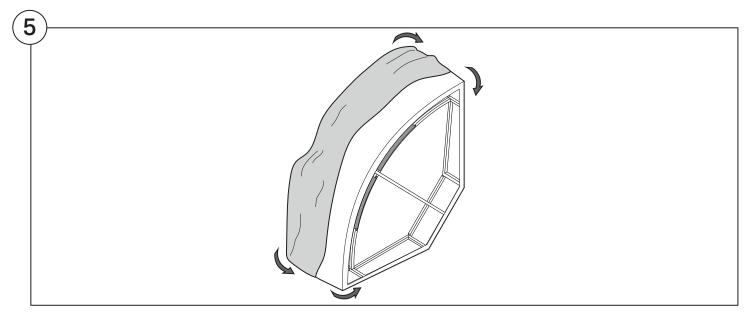

ackaging as you may damage your furniture. Peel off the tape, then lift & separate the cardboard flaps to open.

Assemble your furniture by following the instructions below.







#### 1977 Sofa

#### Cover Removal & Installation | User Guide

See Instruction Steps: Chair | Chaise | 2-Seater







See Instruction Steps: Corner | Curve





See Instruction Steps: Ottoman



See Instruction Steps: High Back



#### Cover Removal: Chair | Chaise | 2-Seater











# Cover Installation: Chair | Chaise | 2-Seater





















# Cover Removal: High Back













# **Cover Installation:** High Back





















### Cover Removal: Corner













#### Cover Installation: Corner

















# Cover Removal: Curve













### Cover Installation: Curve

















# Cover Removal: Ottoman







# Cover Installation: Ottoman