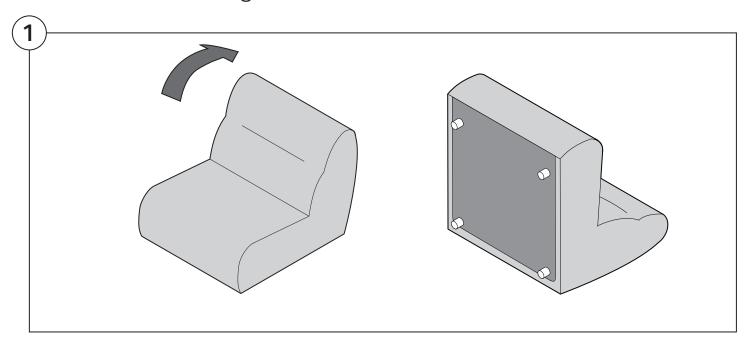

#### 1977 Sofa

# Assembly | User Guide

Two people are required for safe assembly

#### **Opening Boxes:**

DO NOT use a knife to open the packaging as you may damage your furniture. Peel off the tape, then lift & separate the cardboard flaps to open.

Assemble your furniture by following the instructions below.







#### 1977 Sofa

#### Cover Removal & Installation | User Guide

See Instruction Steps: Chair | Chaise | 2-Seater







See Instruction Steps: Corner | Curve





See Instruction Steps: Ottoman



See Instruction Steps: High Back



#### Cover Removal: Chair | Chaise | 2-Seater











# Cover Installation: Chair | Chaise | 2-Seater





















# Cover Removal: High Back













# **Cover Installation:** High Back





















### Cover Removal: Corner













#### Cover Installation: Corner

















# Cover Removal: Curve













### Cover Installation: Curve

















# Cover Removal: Ottoman







# Cover Installation: Ottoman