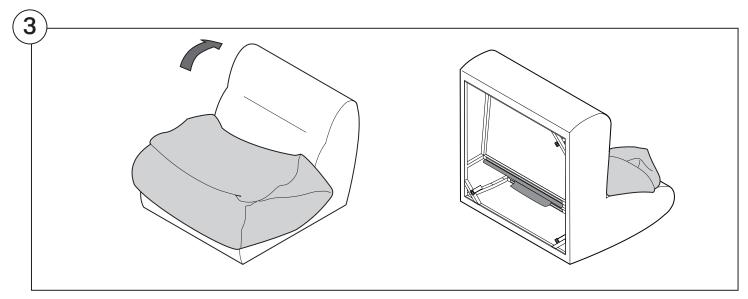

#### 1977 Sofa

# Assembly | User Guide

Two people are required for safe assembly

#### **Opening Boxes:**

DO NOT use a knife to open the packaging as you may damage your furniture. Peel off the tape, then lift & separate the cardboard flaps to open.

Assemble your furniture by following the instructions below.







#### 1977 Sofa

#### Cover Removal & Installation | User Guide

See Instruction Steps: Chair | Chaise | 2-Seater







See Instruction Steps: Corner | Curve





See Instruction Steps: Ottoman



See Instruction Steps: High Back



#### Cover Removal: Chair | Chaise | 2-Seater











# Cover Installation: Chair | Chaise | 2-Seater





















# Cover Removal: High Back













# **Cover Installation:** High Back





















### Cover Removal: Corner













#### Cover Installation: Corner

















# Cover Removal: Curve













### Cover Installation: Curve

















# Cover Removal: Ottoman







# Cover Installation: Ottoman