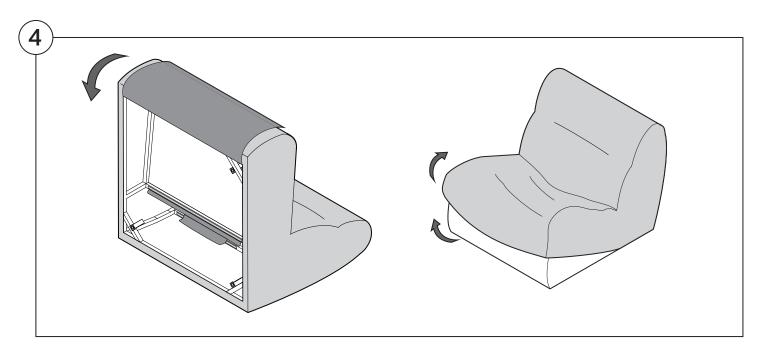

#### 1977 Sofa

# Assembly | User Guide

Two people are required for safe assembly

#### **Opening Boxes:**

DO NOT use a knife to open the packaging as you may damage your furniture. Peel off the tape, then lift & separate the cardboard flaps to open.

Assemble your furniture by following the instructions below.







#### 1977 Sofa

#### Cover Removal & Installation | User Guide

See Instruction Steps: Chair | Chaise | 2-Seater







See Instruction Steps: Corner | Curve





See Instruction Steps: Ottoman



See Instruction Steps: High Back



#### Cover Removal: Chair | Chaise | 2-Seater











# Cover Installation: Chair | Chaise | 2-Seater





















# Cover Removal: High Back













# **Cover Installation:** High Back





















### Cover Removal: Corner













#### Cover Installation: Corner

















# Cover Removal: Curve













### Cover Installation: Curve

















# Cover Removal: Ottoman







# Cover Installation: Ottoman