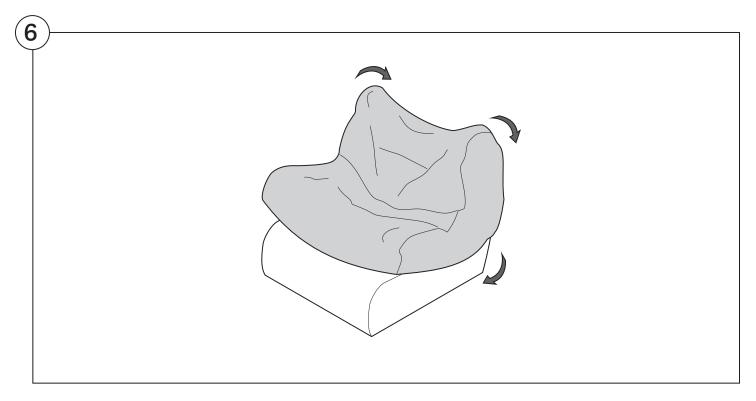

#### 1977 Sofa

# Assembly | User Guide

Two people are required for safe assembly

#### **Opening Boxes:**

DO NOT use a knife to open the packaging as you may damage your furniture. Peel off the tape, then lift & separate the cardboard flaps to open.

Assemble your furniture by following the instructions below.







#### 1977 Sofa

#### Cover Removal & Installation | User Guide

See Instruction Steps: Chair | Chaise | 2-Seater







See Instruction Steps: Corner | Curve





See Instruction Steps: Ottoman



See Instruction Steps: High Back



#### Cover Removal: Chair | Chaise | 2-Seater











# Cover Installation: Chair | Chaise | 2-Seater





















# Cover Removal: High Back













# **Cover Installation:** High Back





















### Cover Removal: Corner













#### Cover Installation: Corner

















# Cover Removal: Curve













### Cover Installation: Curve

















# Cover Removal: Ottoman







# Cover Installation: Ottoman