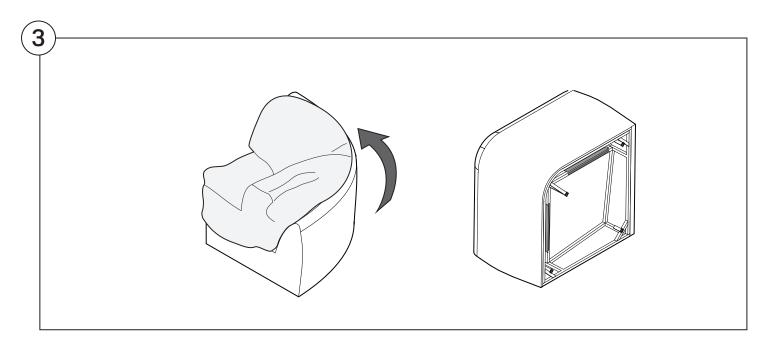

he packaging as you may damage your furniture. Peel off the tape, then lift & separate the cardboard flaps to open.

Assemble your furniture by following the instructions below.







#### 1977 Sofa

#### Cover Removal & Installation | User Guide

See Instruction Steps: Chair | Chaise | 2-Seater







See Instruction Steps: Corner | Curve





See Instruction Steps: Ottoman



See Instruction Steps: High Back



#### Cover Removal: Chair | Chaise | 2-Seater











# Cover Installation: Chair | Chaise | 2-Seater





















# Cover Removal: High Back













# **Cover Installation:** High Back





















### Cover Removal: Corner













#### Cover Installation: Corner

















# Cover Removal: Curve













### Cover Installation: Curve

















# Cover Removal: Ottoman







# Cover Installation: Ottoman