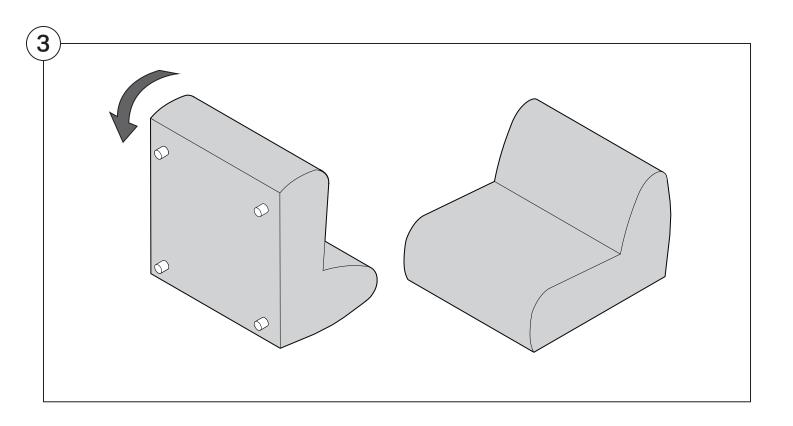

#### 1977 Sofa

# Assembly | User Guide

Two people are required for safe assembly

#### **Opening Boxes:**

DO NOT use a knife to open the packaging as you may damage your furniture. Peel off the tape, then lift & separate the cardboard flaps to open.

Assemble your furniture by following the instructions below.