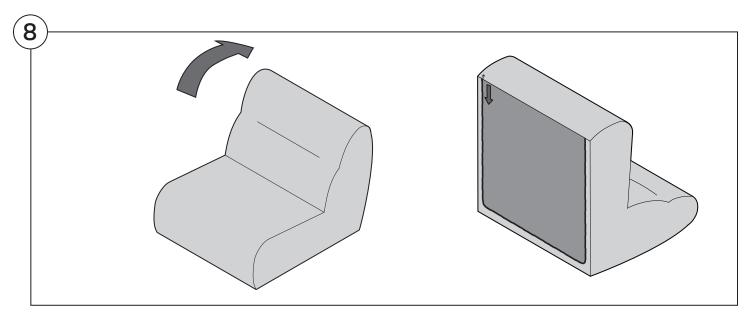

#### 1977 Sofa

# Assembly | User Guide

Two people are required for safe assembly