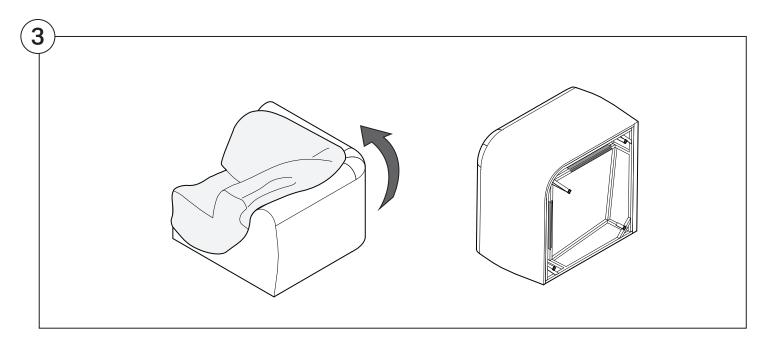

e required for safe assembly

#### **Opening Boxes:**

DO NOT use a knife to open the packaging as you may damage your furniture. Peel off the tape, then lift & separate the cardboard flaps to open.

Assemble your furniture by following the instructions below.







#### 1977 Sofa

#### Cover Removal & Installation | User Guide

See Instruction Steps: Chair | Chaise | 2-Seater







See Instruction Steps: Corner | Curve





See Instruction Steps: Ottoman



See Instruction Steps: High Back



#### Cover Removal: Chair | Chaise | 2-Seater











# Cover Installation: Chair | Chaise | 2-Seater





















# Cover Removal: High Back













# **Cover Installation:** High Back





















### Cover Removal: Corner













#### Cover Installation: Corner

















# Cover Removal: Curve













### Cover Installation: Curve

















# Cover Removal: Ottoman







# Cover Installation: Ottoman