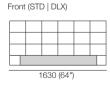

## Encore Bed II



(9.5")











## King-UK Bedhead: Fabric or Leather Standard or Deluxe\*









Effective December 2021. Mattress sold separately. Bed & Mattress sizes compatible in country or region as indicated. \*Some Upholstery includes Tricot (indicated by grey on Bedheads). Leather detail indicated. As King Living has a policy of continuous improvement, changes to products and specifications may be made without prior notice. Images and drawings are representative of design only. Accessories not included.

## Encore Bed II

Double-UK Bedbase: Fabric or Leather



**Double**-UK Bedhead: Fabric or Leather Standard or Deluxe\*







Pocket Accessory
Cantilever Bracket Powered Twin Port
for: Lume Light | Side Table