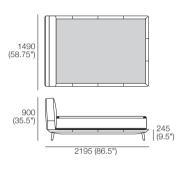

## Encore Bed II

(9.5")

## Encore Bed II

Double-UK Bedbase: Fabric or Leather

**Double**-UK Bedhead: Fabric or Leather Standard or Deluxe\*

Pocket Accessory
Cantilever Bracket Powered Twin Port
for: Lume Light | Side Table