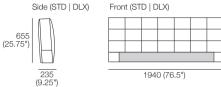

## King-UK Bedhead: Fabric or Leather Standard or Deluxe\*

Effective December 2021. Mattress sold separately. Bed & Mattress sizes compatible in country or region as indicated. \*Some Upholstery includes Tricot (indicated by grey on Bedheads). Leather detail indicated. As King Living has a policy of continuous improvement, changes to products and specifications may be made without prior notice. Images and drawings are representative of design only. Accessories not included.