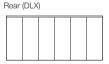

## Encore Bed II

Double-UK Bedbase: Fabric or Leather

**Double**-UK Bedhead: Fabric or Leather Standard or Deluxe\*

Pocket Accessory
Cantilever Bracket Powered Twin Port
for: Lume Light | Side Table