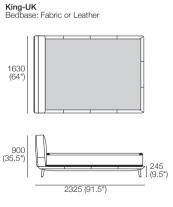

## Encore Bed II

Double-UK Bedbase: Fabric or Leather

**Double**-UK Bedhead: Fabric or Leather Standard or Deluxe\*

Pocket Accessory
Cantilever Bracket Powered Twin Port
for: Lume Light | Side Table