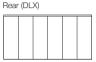

## King-UK Bedhead: Fabric or Leather Standard or Deluxe\*

Effective December 2021. Mattress sold separately. Bed & Mattress sizes compatible in country or region as indicated. \*Some Upholstery includes Tricot (indicated by grey on Bedheads). Leather detail indicated. As King Living has a policy of continuous improvement, changes to products and specifications may be made without prior notice. Images and drawings are representative of design only. Accessories not included.

## Encore Bed II

Double-UK Bedbase: Fabric or Leather

**Double**-UK Bedhead: Fabric or Leather Standard or Deluxe\*

Pocket Accessory
Cantilever Bracket Powered Twin Port
for: Lume Light | Side Table