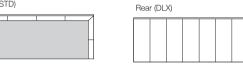

## Encore Bed II

Double-UK Bedbase: Fabric or Leather

**Double**-UK Bedhead: Fabric or Leather Standard or Deluxe\*

Pocket Accessory
Cantilever Bracket Powered Twin Port
for: Lume Light | Side Table