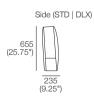

## King-UK Bedhead: Fabric or Leather Standard or Deluxe\*

Effective December 2021. Mattress sold separately. Bed & Mattress sizes compatible in country or region as indicated. \*Some Upholstery includes Tricot (indicated by grey on Bedheads). Leather detail indicated. As King Living has a policy of continuous improvement, changes to products and specifications may be made without prior notice. Images and drawings are representative of design only. Accessories not included.