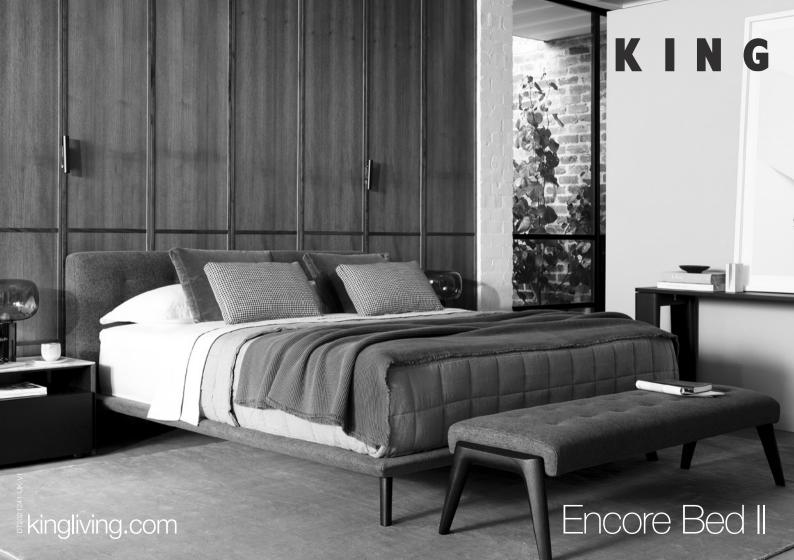

## Encore Bed II



(9.5")











## King-UK Bedhead: Fabric or Leather Standard or Deluxe\*









Effective December 2021. Mattress sold separately. Bed & Mattress sizes compatible in country or region as indicated. \*Some Upholstery includes Tricot (indicated by grey on Bedheads). Leather detail indicated. As King Living has a policy of continuous improvement, changes to products and specifications may be made without prior notice. Images and drawings are representative of design only. Accessories not included.

## Encore Bed II

Double-UK Bedbase: Fabric or Leather



**Double**-UK Bedhead: Fabric or Leather Standard or Deluxe\*







Pocket Accessory
Cantilever Bracket Powered Twin Port
for: Lume Light | Side Table