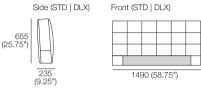

## Encore Bed II

(9.5")

## King-UK Bedhead: Fabric or Leather Standard or Deluxe\*

Effective December 2021. Mattress sold separately. Bed & Mattress sizes compatible in country or region as indicated. \*Some Upholstery includes Tricot (indicated by grey on Bedheads). Leather detail indicated. As King Living has a policy of continuous improvement, changes to products and specifications may be made without prior notice. Images and drawings are representative of design only. Accessories not included.