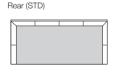

## Encore Bed II

Double-UK Bedbase: Fabric or Leather

**Double**-UK Bedhead: Fabric or Leather Standard or Deluxe\*

Pocket Accessory
Cantilever Bracket Powered Twin Port
for: Lume Light | Side Table