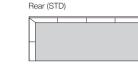

## Encore Bed II

Double-UK Bedbase: Fabric or Leather

**Double**-UK Bedhead: Fabric or Leather Standard or Deluxe\*

Pocket Accessory
Cantilever Bracket Powered Twin Port
for: Lume Light | Side Table