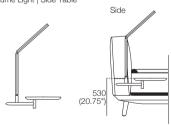

## Encore Bed II

Double-UK Bedbase: Fabric or Leather

**Double**-UK Bedhead: Fabric or Leather Standard or Deluxe\*

Pocket Accessory
Cantilever Bracket Powered Twin Port
for: Lume Light | Side Table