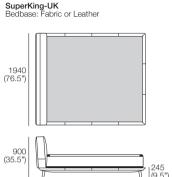

## King-UK Bedhead: Fabric or Leather Standard or Deluxe\*

Effective December 2021. Mattress sold separately. Bed & Mattress sizes compatible in country or region as indicated. \*Some Upholstery includes Tricot (indicated by grey on Bedheads). Leather detail indicated. As King Living has a policy of continuous improvement, changes to products and specifications may be made without prior notice. Images and drawings are representative of design only. Accessories not included.