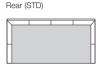

## King-UK Bedhead: Fabric or Leather Standard or Deluxe\*

Effective December 2021. Mattress sold separately. Bed & Mattress sizes compatible in country or region as indicated. \*Some Upholstery includes Tricot (indicated by grey on Bedheads). Leather detail indicated. As King Living has a policy of continuous improvement, changes to products and specifications may be made without prior notice. Images and drawings are representative of design only. Accessories not included.

## Encore Bed II

Double-UK Bedbase: Fabric or Leather

**Double**-UK Bedhead: Fabric or Leather Standard or Deluxe\*

Pocket Accessory
Cantilever Bracket Powered Twin Port
for: Lume Light | Side Table