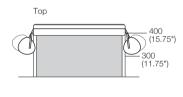

## Encore Bed II

(9.5")

## King-UK Bedhead: Fabric or Leather Standard or Deluxe\*

Effective December 2021. Mattress sold separately. Bed & Mattress sizes compatible in country or region as indicated. \*Some Upholstery includes Tricot (indicated by grey on Bedheads). Leather detail indicated. As King Living has a policy of continuous improvement, changes to products and specifications may be made without prior notice. Images and drawings are representative of design only. Accessories not included.