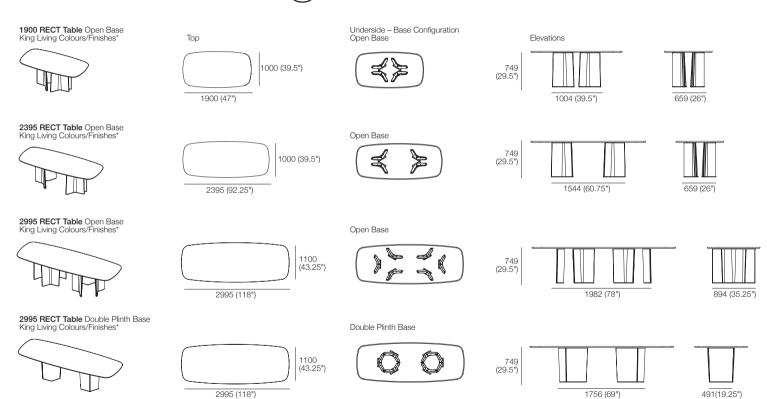

## Issho Dining Tables

Effective December 2020. \*Colours/Finishes: **RECT Tables**: Tops: Selected King Living timber finishes or ceramic. Bases: Selected King Living timber finishes. As King Living has a policy of continuous improvement, changes to products and specifications may be made without prior notice. Images and drawings are representative of design only. Accessories not included.