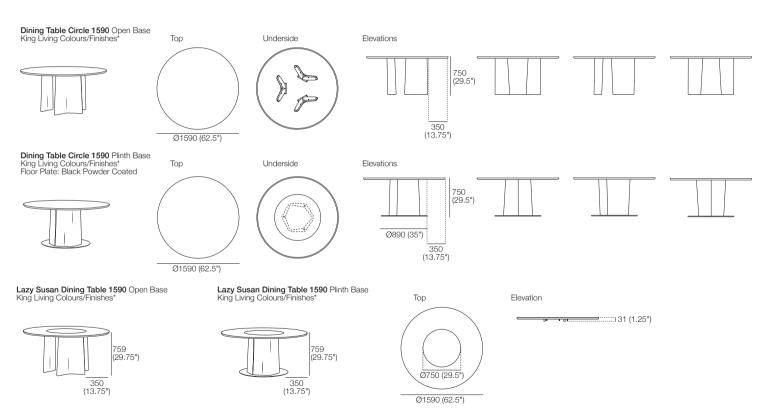

## Issho Dining Tables

Effective December 2020. \*Colours/Finishes: Circle Tables: Tops: Selected King Living timber finishes or ceramic. Bases: Selected King Living timber finishes. Lazy Susan Tables: Tops: Selected ceramic. Bases: Selected King Living timber finishes. As King Living has a policy of continuous improvement, changes to products and specifications may be made without prior notice. Images and drawings are representative of design only. Accessories not included.