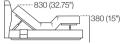

### Promenade Soft Motion Bed

# KING

Sleep+ Mattress 7000A Adjustable Mattress

Promenade Soft Motion Bed Mattress: Horizontal Position

Maximum Adjustable Heights

Mattress Ends Independantly Adjustable

Sleep+ Mattress 7000A Size : Range : Dimensions