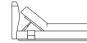

# KING

Sleep+ Mattress 7000A Adjustable Mattress

Promenade Soft Motion Bed Mattress: Horizontal Position

Maximum Adjustable Heights

Mattress Ends Independantly Adjustable

Sleep+ Mattress 7000A Size : Range : Dimensions