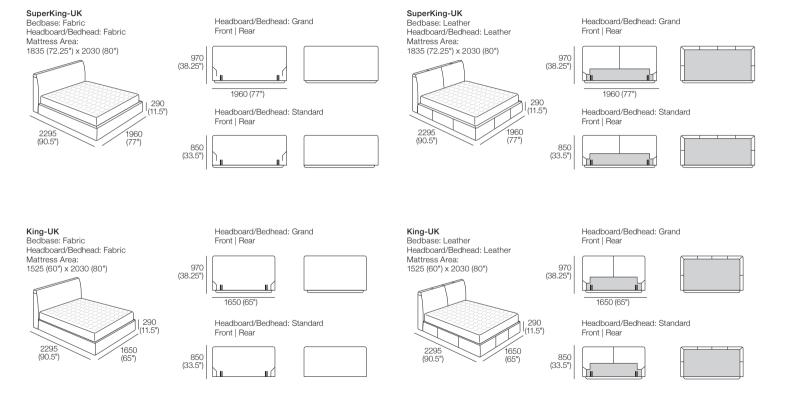

## KING

Effective October 2024. Mattress sold separately. Sleep+ Mattresses fit to size on all King Living Beds. Bed and Mattress sizes comparable in country or region as indicated: United Kingdom (UK). Mattress Area: dimensions provided for compatibility check. Leather detail indicative. Upholstery options may include tricot. King Living has a policy of continuous improvement, changes to products and specifications may be made without prior notice. Images and drawings are representative of design only. Accessories not included.

> SuperKing-UK Mattress: 7000A Dimensions: Width: 1835 (72.25") Length: 2030 (80")

### King-UK

Mattress: **7000A** Dimensions: Width: 1525 (60") Length: 2030 (80")