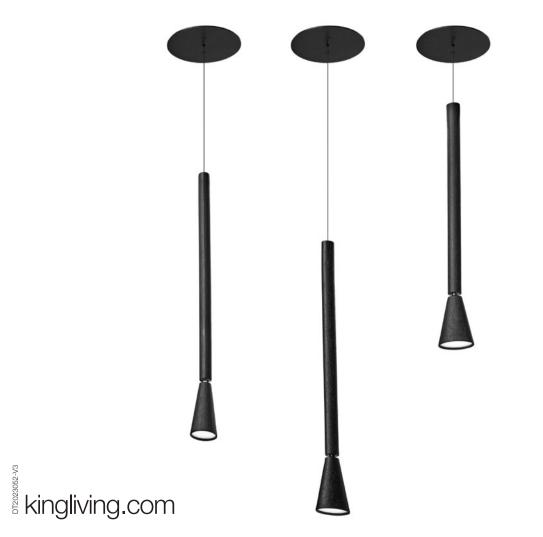

## Spia Pendant Light

## Spia Pendant

Specifications

Switch

ON/OFF; Dimming

Light Source 5W SMD LED

**Colour Temperature** 

~3000K

Finishes

Available in selected King Living timber finishes

Effective June 2023. Pendant must be installed and certified by a licensed electrical contractor. For warranty claims, an invoice including contractor's license number must be presented at time of request. King Living has a policy of continuous improvement, changes to products and specifications may be made without prior notice. Images and drawings are representative of design only. Accessories not included.