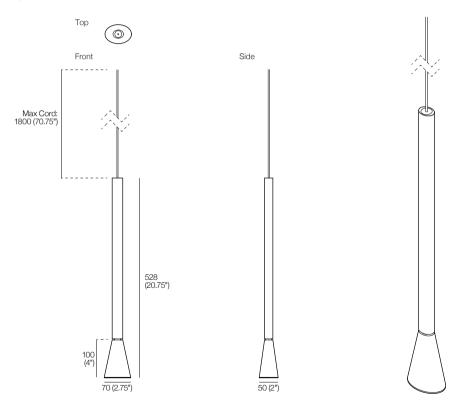

## Spia Pendant

Specifications

Switch

ON/OFF; Dimming

Light Source 5W SMD LED

**Colour Temperature** 

~3000K

Finishes

Available in selected King Living timber finishes

Effective June 2023. Pendant must be installed and certified by a licensed electrical contractor. For warranty claims, an invoice including contractor's license number must be presented at time of request. King Living has a policy of continuous improvement, changes to products and specifications may be made without prior notice. Images and drawings are representative of design only. Accessories not included.