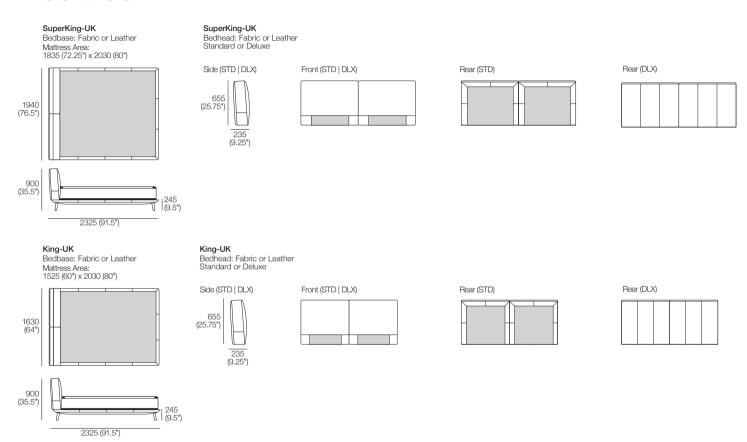

# Neo Bed

Effective July 2023. Mattress sold separately. SleepPlus Mattresses fit to size on all King Living Beds. Bed & Mattress sizes comparable in country or region as indicated: United Kingdom (UK). Mattress Area dimensions provided for compatibility check. Leather detail indicated. Upholstery options may include tricot. King Living has a policy of continuous improvement, changes to products and specifications may be made without prior notice. Images and drawings are representative of design only. Accessories not included.

#### Double-UK

Bedbase: Fabric or Leather Mattress Area: 1385 (54.5") x 1900 (74.75")

#### Double-UK

Bedhead: Fabric or Leather Standard or Deluxe