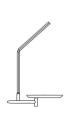

### Pocket Accessory

Cantilever Bracket Powered Twin Port For Lume Light & Side Table

Effective July 2023. Mattress sold separately. SleepPlus Mattresses fit to size on all King Living Beds. Bed & Mattress sizes comparable in country or region as indicated: United Kingdom (UK). Mattress Area dimensions provided for compatibility check. Leather detail indicated. Upholstery options may include tricot. King Living has a policy of continuous improvement, changes to products and specifications may be made without prior notice. Images and drawings are representative of design only. Accessories not included.