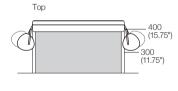

#### Double-UK

Bedbase: Fabric or Leather Mattress Area: 1385 (54.5") x 1900 (74.75")