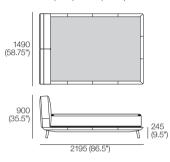

# Neo Bed

Effective July 2023. Mattress sold separately. SleepPlus Mattresses fit to size on all King Living Beds. Bed & Mattress sizes comparable in country or region as indicated: United Kingdom (UK). Mattress Area dimensions provided for compatibility check. Leather detail indicated. Upholstery options may include tricot. King Living has a policy of continuous improvement, changes to products and specifications may be made without prior notice. Images and drawings are representative of design only. Accessories not included.

#### Double-UK

Bedbase: Fabric or Leather Mattress Area: 1385 (54.5") x 1900 (74.75")