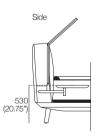

# Neo Bed



Effective July 2023. Mattress sold separately. SleepPlus Mattresses fit to size on all King Living Beds. Bed & Mattress sizes comparable in country or region as indicated: United Kingdom (UK). Mattress Area dimensions provided for compatibility check. Leather detail indicated. Upholstery options may include tricot. King Living has a policy of continuous improvement, changes to products and specifications may be made without prior notice. Images and drawings are representative of design only. Accessories not included.

## Neo Bed

#### Double-UK

Bedbase: Fabric or Leather Mattress Area: 1385 (54.5") x 1900 (74.75")



#### Double-UK

Bedhead: Fabric or Leather Standard or Deluxe









### Pocket Accessory

Cantilever Bracket Powered Twin Port For Lume Light & Side Table







Effective July 2023. Mattress sold separately. SleepPlus Mattresses fit to size on all King Living Beds. Bed & Mattress sizes comparable in country or region as indicated: United Kingdom (UK). Mattress Area dimensions provided for compatibility check. Leather detail indicated. Upholstery options may include tricot. King Living has a policy of continuous improvement, changes to products and specifications may be made without prior notice. Images and drawings are representative of design only. Accessories not included.