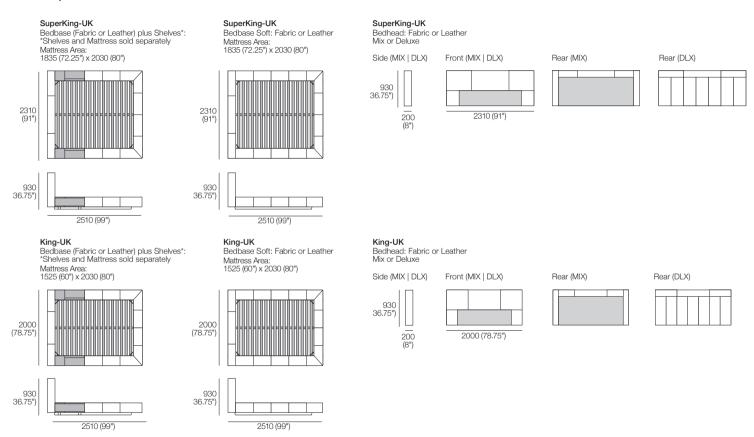

## Jasper Bed

Effective July 2023. Shelves and Mattress each sold separately. SleepPlus Mattresses fit to size on all King Living Beds. Bed & Mattress sizes comparable in country or region as indicated: United Kingdom (UK). Mattress Area dimensions provided for compatibility check. Leather detail indicated. Upholstery options may include tricot. King Living has a policy of continuous improvement, changes to products and specifications may be made without prior notice. Images and frawings are representative of design only. Accessories not included.