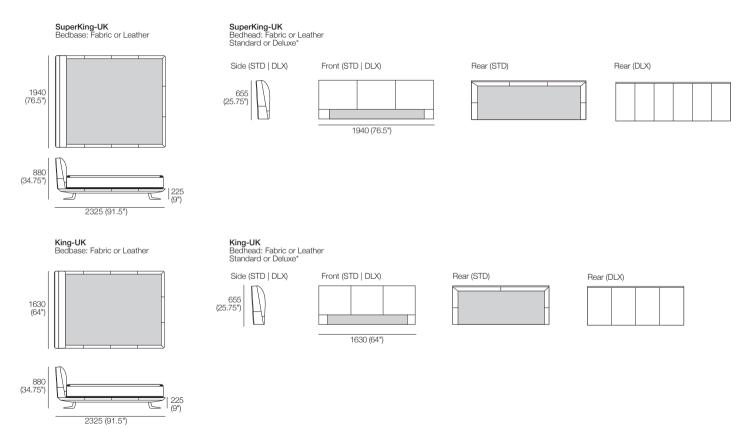

## Bellaire Bed

Effective December 2021. Mattress sold separately. Bed & Mattress sizes compatible in country or region as indicated. \*Some Upholstery includes Tricot (indicated by grey on Bedheads). Leather detail indicated. As King Living has a policy of continuous improvement, changes to products and specifications may be made without prior notice. Images and drawings are representative of design only. Accessories not included.