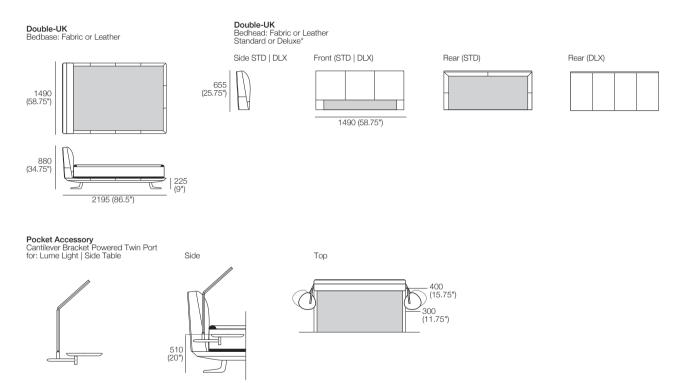

## Bellaire Bed

Effective December 2021. Mattress sold separately. Bed & Mattress sizes compatible in country or region as indicated. \*Some Upholstery includes Tricot (indicated by grey on Bedheads). Leather detail indicated. As King Living has a policy of continuous improvement, changes to products and specifications may be made without prior notice. Images and drawings are representative of design only. Accessories not included.