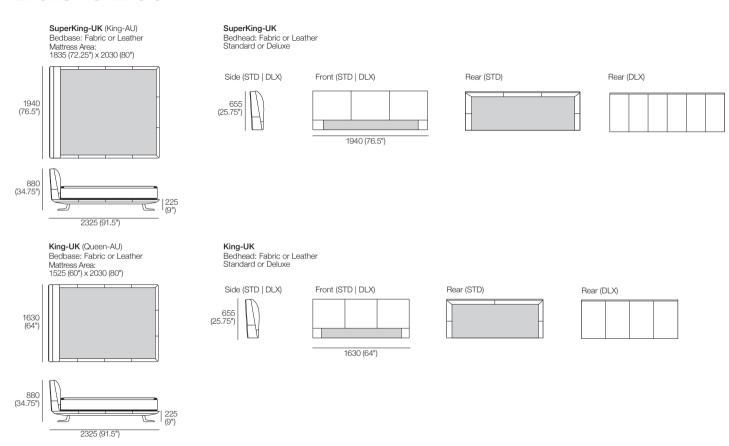

## Bellaire Bed

Effective July 2023. Mattress sold separately, SleepPlus Mattresses fit to size on all King Living Beds. Bed & Mattress sizes comparable in country or region as indicated: United Kingdom (UK). Mattress Area dimensions provided for compatibility check. Leather detail indicated. Upholstery options may include tricot. King Living has a policy of continuous improvement, changes to products and specifications may be made without prior notice. Images and drawings are representative of design only. Accessories not included.