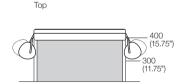

## Pocket Accessory

Cantilever Bracket Powered Twin Port For Lume Light & Side Table

Effective July 2023. Mattress sold separately. SleepPlus Mattresses fit to size on all King Living Beds. Bed & Mattress sizes comparable in country or region as indicated: United Kingdom (UK). Mattress Area dimensions provided for compatibility check. Leather detail indicated. Upholstery options may include tricot. King Living has a policy of continuous improvement, changes to products and specifications may be made without prior notice. Images and drawings are representative of design only. Accessories not included.