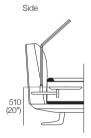

## Pocket Accessory

Cantilever Bracket Powered Twin Port For Lume Light & Side Table

Effective July 2023. Mattress sold separately. SleepPlus Mattresses fit to size on all King Living Beds. Bed & Mattress sizes comparable in country or region as indicated: United Kingdom (UK). Mattress Area dimensions provided for compatibility check. Leather detail indicated. Upholstery options may include tricot. King Living has a policy of continuous improvement, changes to products and specifications may be made without prior notice. Images and drawings are representative of design only. Accessories not included.