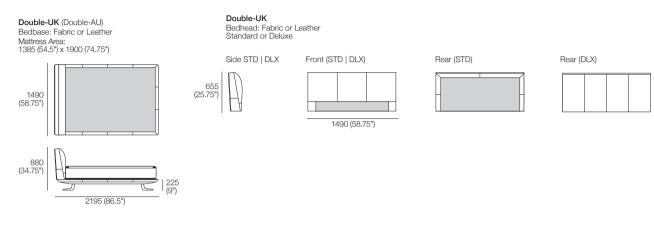

## Bellaire Bed

Effective July 2023. Mattress sold separately, SleepPlus Mattresses fit to size on all King Living Beds. Bed & Mattress sizes comparable in country or region as indicated: United Kingdom (UK). Mattress Area dimensions provided for compatibility check. Leather detail indicated. Upholstery options may include tricot. King Living has a policy of continuous improvement, changes to products and specifications may be made without prior notice. Images and drawings are representative of design only. Accessories not included.