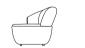

# Aura Sofa

General Dimensions

800mm (31.5")

Aura Sofa Corner Top View | Side Views

Aura Sofa Chaise RH Top View | Front View | Side View

950mm (37.5")

Aura Sofa Ottoman Top View | Side View

Aura Sofa Chaise LH