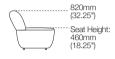

# Aura Sofa

General Dimensions

800mm (31.5")

Aura Sofa Corner Top View | Side Views

Aura Sofa Chaise RH Top View | Front View | Side View

950mm (37.5")

Aura Sofa Ottoman Top View | Side View

Aura Sofa Chaise LH