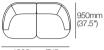

# Aura Sofa

General Dimensions

800mm (31.5")

Aura Sofa Corner Top View | Side Views

Aura Sofa Chaise RH Top View | Front View | Side View

950mm (37.5")

Aura Sofa Ottoman Top View | Side View

Aura Sofa Chaise LH

Top View | Front View | Side View

(37.5")

Aura Sofa LH End

Top View | Front View | Side View

950mm (37.5") 900mm (35.5")

950mm (37.5")

Effective May 2025. King Living has a policy of continuous improvement, changes to products and specifications may be made without prior notice. Images and drawings are representative of design only. Accessories not included.