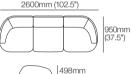

View





Aura Sofa Chaise LH

Top View | Front View | Side View





(37.5")

Aura Sofa LH End

Top View | Front View | Side View



950mm (37.5") 900mm (35.5")



950mm (37.5")









Effective May 2025. King Living has a policy of continuous improvement, changes to products and specifications may be made without prior notice. Images and drawings are representative of design only. Accessories not included.

# Aura Sofa Packages

### Aura 2-Seater Modular Sofa 1800 W



1800mm (71")

#### Aura 3-Seater Modular Sofa 2600 W



## Aura Modular Sofa with Right Chaise 2650 W



#### Aura Modular Sofa with Left Chaise 2650 W



### Aura 2-Seater Modular Sofa with Aura Ottoman 1800 W



915mm (36")

### Aura L-Shape Modular Sofa 2800 W



# Aura 3-Seater Modular Sofa with Aura Ottoman 2600 W





## Aura L-Shape Modular Sofa with Square Ottoman 2800 W



Effective May 2025. King Living has a policy of continuous improvement, changes to products and specifications may be made without prior notice. Images and drawings are representative of design only. Accessories not included.

# Aura Sofa Packages

Aura Modular Sofa with Right Chaise with Square Ottoman 2650 W



800mm (31.5")



Aura Corner Modular Sofa with Right Chaise 3650 W



Aura Modular Sofa with Left Chaise with Square Ottoman 2650 W