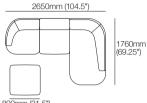

## Aura Modular Sofa with Right Chaise 2650 W

#### Aura Modular Sofa with Left Chaise 2650 W