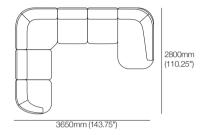

# Aura Sofa Packages

Aura Modular Sofa with Right Chaise with Square Ottoman 2650 W

800mm (31.5")

Aura Corner Modular Sofa with Right Chaise 3650 W

Aura Modular Sofa with Left Chaise with Square Ottoman 2650 W