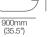

# Aura Sofa

General Dimensions

800mm (31.5")

Aura Sofa Corner Top View | Side Views

Aura Sofa Chaise RH Top View | Front View | Side View

950mm (37.5")

Aura Sofa Ottoman Top View | Side View

Aura Sofa Chaise LH

Top View | Front View | Side View

(37.5")

Aura Sofa LH End

Top View | Front View | Side View

950mm (37.5") 900mm (35.5")

950mm (37.5")

Effective May 2025. King Living has a policy of continuous improvement, changes to products and specifications may be made without prior notice. Images and drawings are representative of design only. Accessories not included.