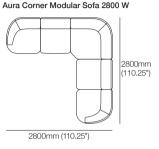

sories not included.

# Aura Sofa Packages

### Aura 2-Seater Modular Sofa 1800 W



1800mm (71")

#### Aura 3-Seater Modular Sofa 2600 W



## Aura Modular Sofa with Right Chaise 2650 W



#### Aura Modular Sofa with Left Chaise 2650 W



### Aura 2-Seater Modular Sofa with Aura Ottoman 1800 W



915mm (36")

### Aura L-Shape Modular Sofa 2800 W



# Aura 3-Seater Modular Sofa with Aura Ottoman 2600 W





## Aura L-Shape Modular Sofa with Square Ottoman 2800 W



Effective May 2025. King Living has a policy of continuous improvement, changes to products and specifications may be made without prior notice. Images and drawings are representative of design only. Accessories not included.

# Aura Sofa Packages

Aura Modular Sofa with Right Chaise with Square Ottoman 2650 W



800mm (31.5")



Aura Corner Modular Sofa with Right Chaise 3650 W



Aura Modular Sofa with Left Chaise with Square Ottoman 2650 W