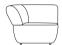

# Aura Sofa

General Dimensions

800mm (31.5")

Aura Sofa Corner Top View | Side Views

Aura Sofa Chaise RH Top View | Front View | Side View

950mm (37.5")

Aura Sofa Ottoman Top View | Side View

Aura Sofa Chaise LH

Top View | Front View | Side View

(37.5")

Aura Sofa LH End

Top View | Front View | Side View

950mm (37.5") 900mm (35.5")

950mm (37.5")

Effective May 2025. King Living has a policy of continuous improvement, changes to products and specifications may be made without prior notice. Images and drawings are representative of design only. Accessories not included.