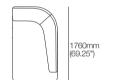

# Aura Sofa

General Dimensions

800mm (31.5")

Aura Sofa Corner Top View | Side Views

Aura Sofa Chaise RH Top View | Front View | Side View

950mm (37.5")

Aura Sofa Ottoman Top View | Side View

Aura Sofa Chaise LH

Top View | Front View | Side View

(37.5")

Aura Sofa LH End

Top View | Front View | Side View

950mm (37.5") 900mm (35.5")

950mm (37.5")

Effective May 2025. King Living has a policy of continuous improvement, changes to products and specifications may be made without prior notice. Images and drawings are representative of design only. Accessories not included.