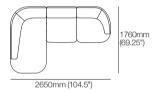

0mm (31.5")



Aura Sofa Corner Top View | Side Views







Aura Sofa Chaise RH Top View | Front View | Side View



950mm (37.5")



Aura Sofa Ottoman Top View | Side View





Aura Sofa Chaise LH

Top View | Front View | Side View





(37.5")

Aura Sofa LH End

Top View | Front View | Side View



950mm (37.5") 900mm (35.5")



950mm (37.5")









Effective May 2025. King Living has a policy of continuous improvement, changes to products and specifications may be made without prior notice. Images and drawings are representative of design only. Accessories not included.

# Aura Sofa Packages

### Aura 2-Seater Modular Sofa 1800 W



1800mm (71")

#### Aura 3-Seater Modular Sofa 2600 W



## Aura Modular Sofa with Right Chaise 2650 W



#### Aura Modular Sofa with Left Chaise 2650 W



### Aura 2-Seater Modular Sofa with Aura Ottoman 1800 W



915mm (36")

### Aura L-Shape Modular Sofa 2800 W



# Aura 3-Seater Modular Sofa with Aura Ottoman 2600 W





## Aura L-Shape Modular Sofa with Square Ottoman 2800 W



Effective May 2025. King Living has a policy of continuous improvement, changes to products and specifications may be made without prior notice. Images and drawings are representative of design only. Accessories not included.

# Aura Sofa Packages

Aura Modular Sofa with Right Chaise with Square Ottoman 2650 W



800mm (31.5")



Aura Corner Modular Sofa with Right Chaise 3650 W



Aura Modular Sofa with Left Chaise with Square Ottoman 2650 W