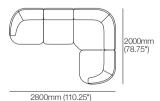

ew



950mm (37.5")



Aura Sofa Ottoman Top View | Side View





Aura Sofa Chaise LH

Top View | Front View | Side View





(37.5")

Aura Sofa LH End

Top View | Front View | Side View



950mm (37.5") 900mm (35.5")



950mm (37.5")









Effective May 2025. King Living has a policy of continuous improvement, changes to products and specifications may be made without prior notice. Images and drawings are representative of design only. Accessories not included.

# Aura Sofa Packages

### Aura 2-Seater Modular Sofa 1800 W



1800mm (71")

#### Aura 3-Seater Modular Sofa 2600 W



## Aura Modular Sofa with Right Chaise 2650 W



#### Aura Modular Sofa with Left Chaise 2650 W



### Aura 2-Seater Modular Sofa with Aura Ottoman 1800 W



915mm (36")

### Aura L-Shape Modular Sofa 2800 W



# Aura 3-Seater Modular Sofa with Aura Ottoman 2600 W





## Aura L-Shape Modular Sofa with Square Ottoman 2800 W



Effective May 2025. King Living has a policy of continuous improvement, changes to products and specifications may be made without prior notice. Images and drawings are representative of design only. Accessories not included.

# Aura Sofa Packages

Aura Modular Sofa with Right Chaise with Square Ottoman 2650 W



800mm (31.5")



Aura Corner Modular Sofa with Right Chaise 3650 W



Aura Modular Sofa with Left Chaise with Square Ottoman 2650 W