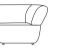

# Aura Sofa

General Dimensions

800mm (31.5")

Aura Sofa Corner Top View | Side Views

Aura Sofa Chaise RH Top View | Front View | Side View

950mm (37.5")

Aura Sofa Ottoman Top View | Side View

Aura Sofa Chaise LH

Top View | Front View | Side View

(37.5")

Aura Sofa LH End

Top View | Front View | Side View

950mm (37.5") 900mm (35.5")

950mm (37.5")

Effective May 2025. King Living has a policy of continuous improvement, changes to products and specifications may be made without prior notice. Images and drawings are representative of design only. Accessories not included.