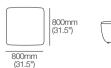

# Aura Sofa

General Dimensions

800mm (31.5")

Aura Sofa Corner Top View | Side Views

Aura Sofa Chaise RH Top View | Front View | Side View

950mm (37.5")

Aura Sofa Ottoman Top View | Side View

Aura Sofa Chaise LH

Top View | Front View | Side View

(37.5")

Aura Sofa LH End

Top View | Front View | Side View

950mm (37.5") 900mm (35.5")

950mm (37.5")

Effective May 2025. King Living has a policy of continuous improvement, changes to products and specifications may be made without prior notice. Images and drawings are representative of design only. Accessories not included.