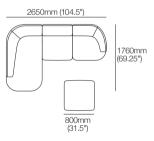

# Aura Sofa Packages

Aura Modular Sofa with Right Chaise with Square Ottoman 2650 W

800mm (31.5")

Aura Corner Modular Sofa with Right Chaise 3650 W

Aura Modular Sofa with Left Chaise with Square Ottoman 2650 W