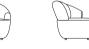

# Aura Sofa Components

# Aura Sofa

General Dimensions

800mm (31.5")

Aura Sofa Corner Top View | Side Views

Aura Sofa Chaise RH Top View | Front View | Side View

950mm (37.5")

Aura Sofa Ottoman Top View | Side View

Aura Sofa Chaise LH

Top View | Front View | Side View

(37.5")

Aura Sofa LH End

Top View | Front View | Side View

950mm (37.5") 900mm (35.5")

950mm (37.5")

Effective May 2025. King Living has a policy of continuous improvement, changes to products and specifications may be made without prior notice. Images and drawings are representative of design only. Accessories not included.