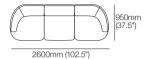

# Aura Sofa Components

# Aura Sofa

General Dimensions





800mm (31.5")



Aura Sofa Corner Top View | Side Views







Aura Sofa Chaise RH Top View | Front View | Side View



950mm (37.5")



Aura Sofa Ottoman Top View | Side View





Aura Sofa Chaise LH

Top View | Front View | Side View





(37.5")

Aura Sofa LH End

Top View | Front View | Side View



950mm (37.5") 900mm (35.5")



950mm (37.5")









Effective May 2025. King Living has a policy of continuous improvement, changes to products and specifications may be made without prior notice. Images and drawings are representative of design only. Accessories not included.

# Aura Sofa Packages

### Aura 2-Seater Modular Sofa 1800 W



1800mm (71")

#### Aura 3-Seater Modular Sofa 2600 W



## Aura Modular Sofa with Right Chaise 2650 W



#### Aura Modular Sofa with Left Chaise 2650 W



### Aura 2-Seater Modular Sofa with Aura Ottoman 1800 W



915mm (36")

### Aura L-Shape Modular Sofa 2800 W



# Aura 3-Seater Modular Sofa with Aura Ottoman 2600 W





## Aura L-Shape Modular Sofa with Square Ottoman 2800 W



Effective May 2025. King Living has a policy of continuous improvement, changes to products and specifications may be made without prior notice. Images and drawings are representative of design only. Accessories not included.

# Aura Sofa Packages

Aura Modular Sofa with Right Chaise with Square Ottoman 2650 W



800mm (31.5")



Aura Corner Modular Sofa with Right Chaise 3650 W



Aura Modular Sofa with Left Chaise with Square Ottoman 2650 W