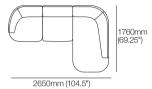

omponents

# Aura Sofa

General Dimensions





800mm (31.5")



Aura Sofa Corner Top View | Side Views







Aura Sofa Chaise RH Top View | Front View | Side View



950mm (37.5")



Aura Sofa Ottoman Top View | Side View





Aura Sofa Chaise LH

Top View | Front View | Side View





(37.5")

Aura Sofa LH End

Top View | Front View | Side View



950mm (37.5") 900mm (35.5")



950mm (37.5")









Effective May 2025. King Living has a policy of continuous improvement, changes to products and specifications may be made without prior notice. Images and drawings are representative of design only. Accessories not included.

# Aura Sofa Packages

### Aura 2-Seater Modular Sofa 1800 W



1800mm (71")

#### Aura 3-Seater Modular Sofa 2600 W



## Aura Modular Sofa with Right Chaise 2650 W



#### Aura Modular Sofa with Left Chaise 2650 W



### Aura 2-Seater Modular Sofa with Aura Ottoman 1800 W



915mm (36")

### Aura L-Shape Modular Sofa 2800 W



# Aura 3-Seater Modular Sofa with Aura Ottoman 2600 W





## Aura L-Shape Modular Sofa with Square Ottoman 2800 W



Effective May 2025. King Living has a policy of continuous improvement, changes to products and specifications may be made without prior notice. Images and drawings are representative of design only. Accessories not included.

# Aura Sofa Packages

Aura Modular Sofa with Right Chaise with Square Ottoman 2650 W



800mm (31.5")



Aura Corner Modular Sofa with Right Chaise 3650 W



Aura Modular Sofa with Left Chaise with Square Ottoman 2650 W