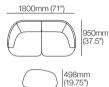

Aura Sofa Chaise RH Top View | Front View | Side View



950mm (37.5")



Aura Sofa Ottoman Top View | Side View





Aura Sofa Chaise LH

Top View | Front View | Side View





(37.5")

Aura Sofa LH End

Top View | Front View | Side View



950mm (37.5") 900mm (35.5")



950mm (37.5")









Effective May 2025. King Living has a policy of continuous improvement, changes to products and specifications may be made without prior notice. Images and drawings are representative of design only. Accessories not included.

# Aura Sofa Packages

### Aura 2-Seater Modular Sofa 1800 W



1800mm (71")

#### Aura 3-Seater Modular Sofa 2600 W



## Aura Modular Sofa with Right Chaise 2650 W



#### Aura Modular Sofa with Left Chaise 2650 W



### Aura 2-Seater Modular Sofa with Aura Ottoman 1800 W



915mm (36")

### Aura L-Shape Modular Sofa 2800 W



# Aura 3-Seater Modular Sofa with Aura Ottoman 2600 W





## Aura L-Shape Modular Sofa with Square Ottoman 2800 W



Effective May 2025. King Living has a policy of continuous improvement, changes to products and specifications may be made without prior notice. Images and drawings are representative of design only. Accessories not included.

# Aura Sofa Packages

Aura Modular Sofa with Right Chaise with Square Ottoman 2650 W



800mm (31.5")



Aura Corner Modular Sofa with Right Chaise 3650 W



Aura Modular Sofa with Left Chaise with Square Ottoman 2650 W