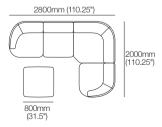

## Aura L-Shape Modular Sofa with Square Ottoman 2800 W

Effective May 2025. King Living has a policy of continuous improvement, changes to products and specifications may be made without prior notice. Images and drawings are representative of design only. Accessories not included.