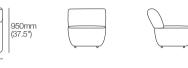

# Aura Sofa

General Dimensions

800mm (31.5")

Aura Sofa Corner Top View | Side Views

Aura Sofa Chaise RH Top View | Front View | Side View

950mm (37.5")

Aura Sofa Ottoman Top View | Side View

Aura Sofa Chaise LH