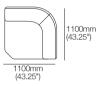

# Aura Sofa

General Dimensions

800mm (31.5")

Aura Sofa Corner Top View | Side Views

Aura Sofa Chaise RH Top View | Front View | Side View

950mm (37.5")

Aura Sofa Ottoman Top View | Side View

Aura Sofa Chaise LH

Top View | Front View | Side View

(37.5")

Aura Sofa LH End

Top View | Front View | Side View

950mm (37.5") 900mm (35.5")

950mm (37.5")

Effective May 2025. King Living has a policy of continuous improvement, changes to products and specifications may be made without prior notice. Images and drawings are representative of design only. Accessories not included.