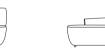

# Aura Sofa

General Dimensions

800mm (31.5")

Aura Sofa Corner Top View | Side Views

Aura Sofa Chaise RH Top View | Front View | Side View

950mm (37.5")

Aura Sofa Ottoman Top View | Side View

Aura Sofa Chaise LH