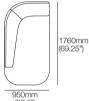

# Aura Sofa

General Dimensions

800mm (31.5")

Aura Sofa Corner Top View | Side Views

Aura Sofa Chaise RH Top View | Front View | Side View

950mm (37.5")

Aura Sofa Ottoman Top View | Side View

Aura Sofa Chaise LH

Top View | Front View | Side View

(37.5")

Aura Sofa LH End

Top View | Front View | Side View

950mm (37.5") 900mm (35.5")

950mm (37.5")

Effective May 2025. King Living has a policy of continuous improvement, changes to products and specifications may be made without prior notice. Images and drawings are representative of design only. Accessories not included.