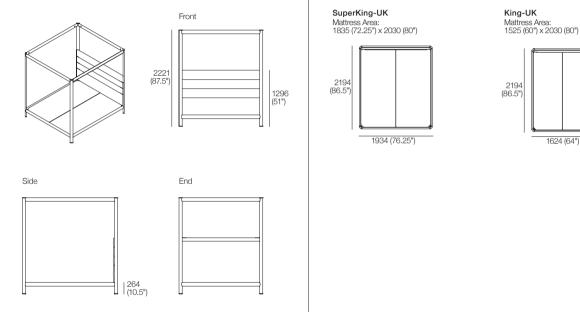

## Adelaide Four-poster Bed

kingliving.com

Adelaide Bed General Dimensions

Mattress sold separately

Adelaide Bed

Top View

General Dimensions

Effective July 2024. King Living uses sustainably sourced timber. Adelaide Bed available in selected King Living timber finishes. Mattress sold separately. SleepPlus Mattresses fit to size on all King Living Beds. Bed and Mattress sizes comparable in country or region as indicated: United Kingdom (UK). Mattress Area dimensions provided for compatibility check. King Living has a policy of continuous improvement, changes to products and specifications may be made without prior notice. Images and drawings are representative of design only. Accessories not included.