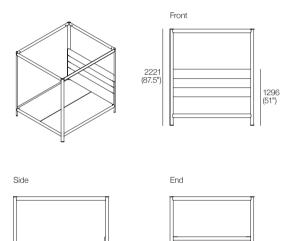

## Adelaide Four-poster Bed

Adelaide Bed General Dimensions Mattress sold separately

264 (10.5")

Adelaide Bed General Dimensions Top View

King-AU ∼SuperKing-UK Mattress Area: 1835 (72.25") x 2030 (80")

**Queen-AU** ~ King-UK Mattress Area: 1525 (60") x 2030 (80")