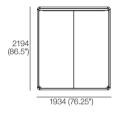

## Adelaide Four-poster Bed

Adelaide Bed General Dimensions Mattress sold separately

264 (10.5")

Adelaide Bed General Dimensions Top View

King-AU ∼SuperKing-UK Mattress Area: 1835 (72.25") x 2030 (80")

**Queen-AU** ~ King-UK Mattress Area: 1525 (60") x 2030 (80")