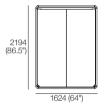

## Adelaide Four-poster Bed

Adelaide Bed General Dimensions Mattress sold separately

264 (10.5")

Adelaide Bed General Dimensions Top View

King-AU ∼SuperKing-UK Mattress Area: 1835 (72.25") x 2030 (80")

**Queen-AU** ~ King-UK Mattress Area: 1525 (60") x 2030 (80")