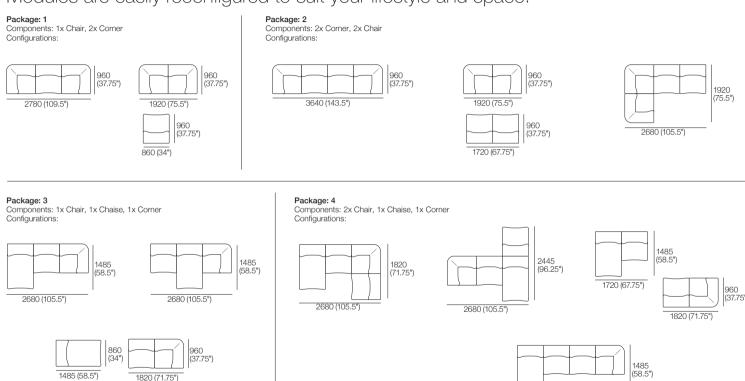

### Modules are easily reconfigured to suit your lifestyle and space.

# 1977 Sofa Packages

Modules are easily reconfigured to suit your lifestyle and space.

Effective December 2023. Universal Joiner. \*Upholstery (dimension guide): **Tempest**: Dimensions as above. King Living has a policy of continuous improvement, changes to products and specifications may be made without prior notice. Images and drawings are representative of design only. Accessories not included.