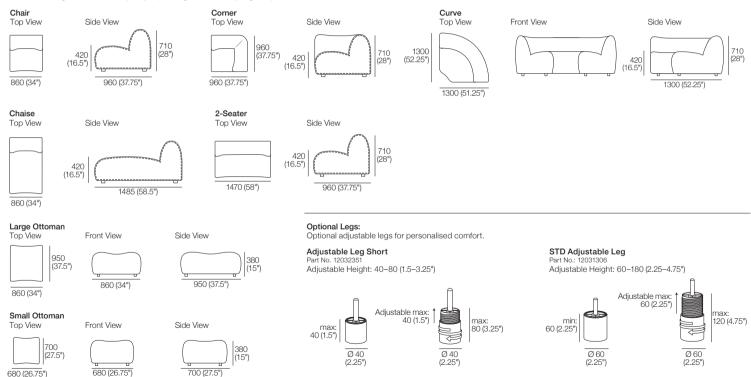

### 1977 Sofa Modules

#### 1977 Sofa Modules:

Purchase modules individually, or choose from convenient pre-selected packages. Module/Package dimensions may vary depending on upholstery, leg and joiner use.

Effective December 2023. Universal Joiner. \*Upholstery (dimension guide): **Tempest**: Dimensions as above. King Living has a policy of continuous improvement, changes to products and specifications may be made without prior notice. Images and drawings are representative of design only. Accessories not included.