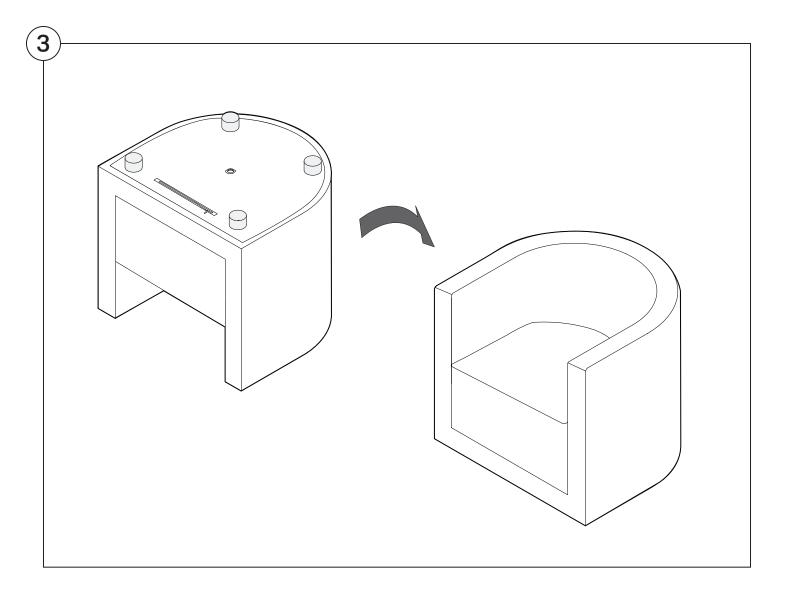

## **Oliver Tub Chair Fixed Leg**

## Assembly

Two People Are Required For Safe Assembly.

#### **Opening Boxes:**

DO NOT use a knife to open the King Living boxes as you may damage your furniture. Peel off the tape, then lift & separate the cardboard flaps to open.

Assemble your furniture by following the instructions below.







#### Oliver Tub Chair Swivel

# KING

## Assembly

Two People Are Required For Safe Assembly.

#### **Opening Boxes:**

DO NOT use a knife to open the King Living boxes as you may damage your furniture. Peel off the tape, then lift & separate the cardboard flaps to open.

Assemble your furniture by following the instructions below.