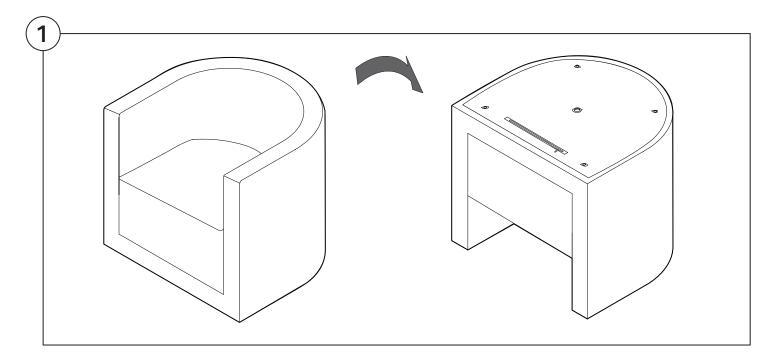

## **Oliver Tub Chair Fixed Leg**

## Assembly

Two People Are Required For Safe Assembly.

#### **Opening Boxes:**

DO NOT use a knife to open the King Living boxes as you may damage your furniture. Peel off the tape, then lift & separate the cardboard flaps to open.

Assemble your furniture by following the instructions below.







#### Oliver Tub Chair Swivel

# KING

## Assembly

Two People Are Required For Safe Assembly.

#### **Opening Boxes:**

DO NOT use a knife to open the King Living boxes as you may damage your furniture. Peel off the tape, then lift & separate the cardboard flaps to open.

Assemble your furniture by following the instructions below.