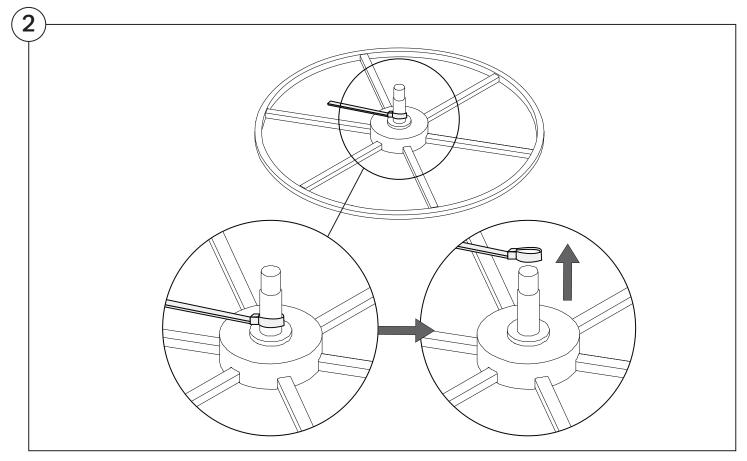

## Assembly

Two People Are Required For Safe Assembly.

#### **Opening Boxes:**

DO NOT use a knife to open the King Living boxes as you may damage your furniture. Peel off the tape, then lift & separate the cardboard flaps to open.

Assemble your furniture by following the instructions below.