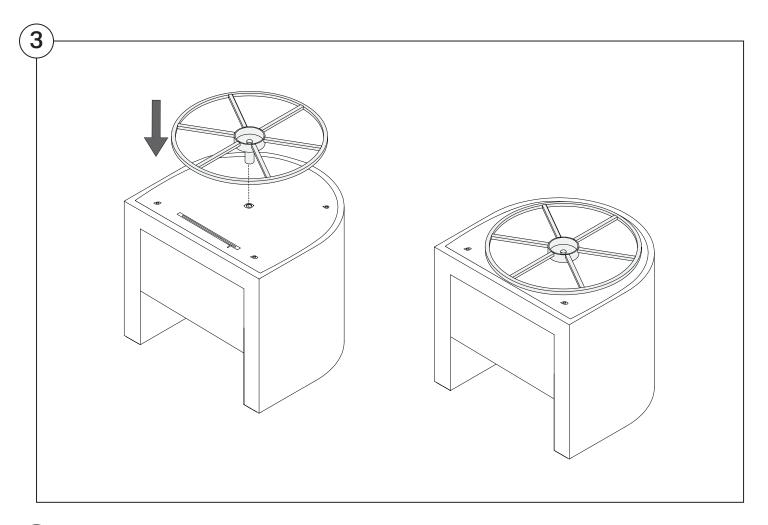

## Assembly

Two People Are Required For Safe Assembly.

#### **Opening Boxes:**

DO NOT use a knife to open the King Living boxes as you may damage your furniture. Peel off the tape, then lift & separate the cardboard flaps to open.

Assemble your furniture by following the instructions below.