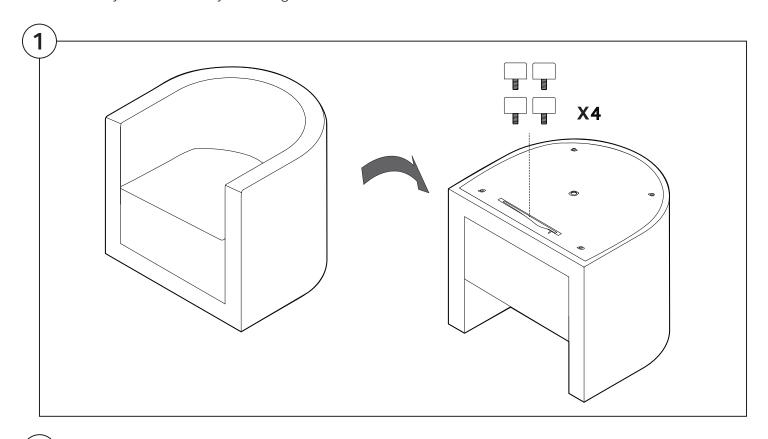

## **Oliver Tub Chair Fixed Leg**

## Assembly

Two People Are Required For Safe Assembly.

#### **Opening Boxes:**

DO NOT use a knife to open the King Living boxes as you may damage your furniture. Peel off the tape, then lift & separate the cardboard flaps to open.

Assemble your furniture by following the instructions below.







#### Oliver Tub Chair Swivel

# KING

## Assembly

Two People Are Required For Safe Assembly.

#### **Opening Boxes:**

DO NOT use a knife to open the King Living boxes as you may damage your furniture. Peel off the tape, then lift & separate the cardboard flaps to open.

Assemble your furniture by following the instructions below.