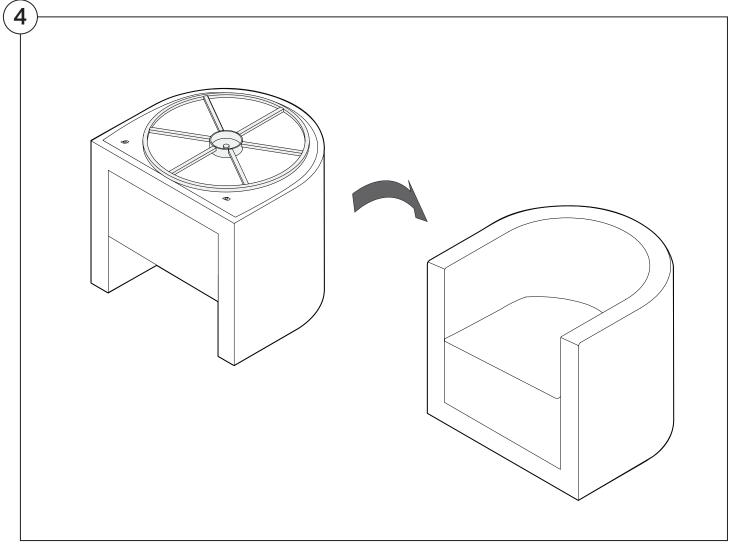

## Assembly

Two People Are Required For Safe Assembly.

#### **Opening Boxes:**

DO NOT use a knife to open the King Living boxes as you may damage your furniture. Peel off the tape, then lift & separate the cardboard flaps to open.

Assemble your furniture by following the instructions below.