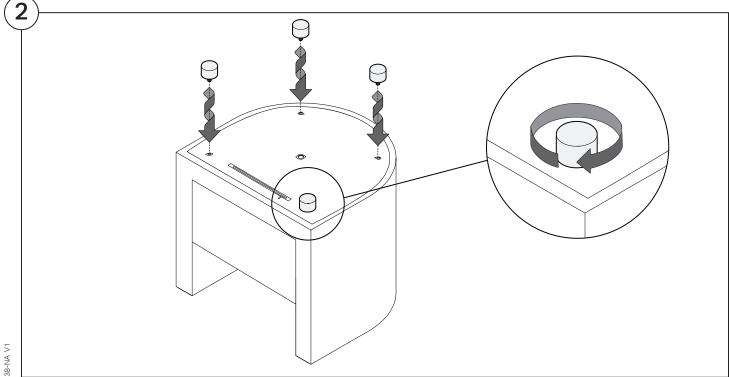

## **Oliver Tub Chair Fixed Leg**

## Assembly

Two People Are Required For Safe Assembly.

#### **Opening Boxes:**

DO NOT use a knife to open the King Living boxes as you may damage your furniture. Peel off the tape, then lift & separate the cardboard flaps to open.

Assemble your furniture by following the instructions below.







#### Oliver Tub Chair Swivel

# KING

## Assembly

Two People Are Required For Safe Assembly.

#### **Opening Boxes:**

DO NOT use a knife to open the King Living boxes as you may damage your furniture. Peel off the tape, then lift & separate the cardboard flaps to open.

Assemble your furniture by following the instructions below.